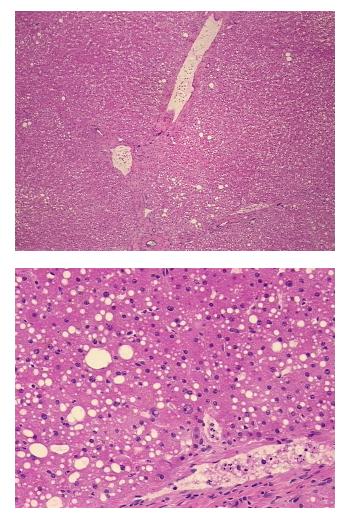

| Product Type:                                           | Frozen Sections                                                                                                                                                                                   |
|---------------------------------------------------------|---------------------------------------------------------------------------------------------------------------------------------------------------------------------------------------------------|
| Disease State:                                          | Other Disease                                                                                                                                                                                     |
| Diagnosis Category:                                     | Fatty Changes To Liver                                                                                                                                                                            |
| Tissue:                                                 | Liver                                                                                                                                                                                             |
| Frozen Sample ID:                                       | FR000011CC                                                                                                                                                                                        |
| Case ID:                                                | CU000000503                                                                                                                                                                                       |
| Tissue of Origin:                                       | Liver                                                                                                                                                                                             |
| Site of Finding:                                        | Liver                                                                                                                                                                                             |
| Appearance:                                             | L                                                                                                                                                                                                 |
| Sample Diagnosis (from<br>Pathology Verification):      | Fatty changes to liver                                                                                                                                                                            |
| Normal:                                                 | 10%                                                                                                                                                                                               |
| Lesional:                                               | 90%                                                                                                                                                                                               |
| Tumor:                                                  | 0%                                                                                                                                                                                                |
| Tumor Hypo/Acellular<br>Stroma:                         | 0%                                                                                                                                                                                                |
| Tumor Hypercellular<br>Stroma:                          | 0%                                                                                                                                                                                                |
| Necrosis:                                               | 0%                                                                                                                                                                                                |
| Pathology Verification<br>notes from H&E review:        | Inflammation: Mild Polymorphonuclear cells; Non Tumor Structures: 95% Lobules, 5% Triads;<br>Other Features/Comments: Liver with diffuse microsteatosis and mild acute periportal<br>inflammation |
| CASE Diagnosis (from<br>medical center path<br>report): | Hematoma                                                                                                                                                                                          |
| Age:                                                    | 61                                                                                                                                                                                                |
| Gender:                                                 | Female                                                                                                                                                                                            |
|                                                         |                                                                                                                                                                                                   |

## **Product images:**

4x Image

20x Image

This product is to be used for laboratory only. Not for diagnostic or therapeutic use. ©2022 OriGene Technologies, Inc., 9620 Medical Center Drive, Ste 200, Rockville, MD 20850, US