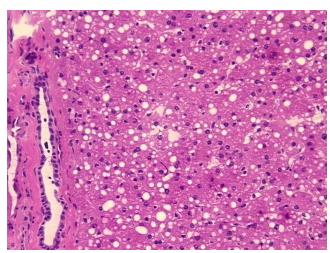

## **Product images:**

4x Image

20x Image

Sample Diagnosis (from Pathology Verification):

Fatty changes to liver

10% Normal: Lesional: 90% 0% Tumor: 0%

Tumor Hypo/Acellular Stroma:

**Tumor Hypercellular** 

Stroma:

**Necrosis:** 

**Pathology Verification** notes from H&E review: Inflammation: Mild Polymorphonuclear cells; Non Tumor Structures: 95% Lobules, 5% Triads; Other Features/Comments: Liver with diffuse microsteatosis and mild acute periportal