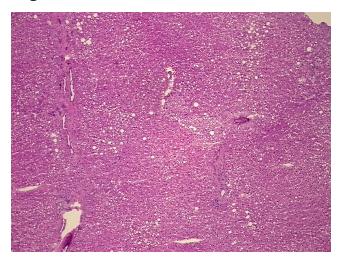

## **Product images:**

4x Image

20x Image

Sample Diagnosis (from Pathology Verification):

Fatty changes to liver

10% Normal: Lesional: 90% 0% Tumor: 0%

Tumor Hypo/Acellular Stroma:

**Tumor Hypercellular** 

Stroma:

**Necrosis:** 

**Pathology Verification** notes from H&E review: Inflammation: Mild Polymorphonuclear cells; Non Tumor Structures: 95% Lobules, 5% Triads; Other Features/Comments: Liver with diffuse microsteatosis and mild acute periportal