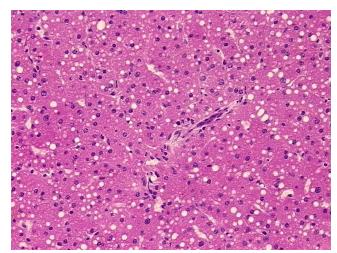

* 

Stroma:

**Necrosis: Pathology Verification** 

notes from H&E review:

Inflammation: Mild Polymorphonuclear cells; Non Tumor Structures: 95% Lobules, 5% Triads; Other Features/Comments: Liver with diffuse microsteatosis and mild acute periportal

inflammation

**CASE Diagnosis (from** medical center path

report):

Hematoma

61 Age:

Gender: **Female** 



OriGene Technologies, Inc. 9620 Medical Center Drive, Ste 200

CN: techsupport@origene.cn

Rockville, MD 20850, US Phone: +1-888-267-4436 https://www.origene.com techsupport@origene.com EU: info-de@origene.com



**Storage:** Store frozen tissue sections at -80°C.

Stability: All frozen tissue sections are stable for 1 year from date of purchase if stored at -80°C

without repeated freeze/thaws.

## **Product images:**



4x Image



20x Image