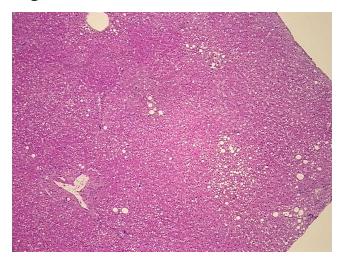

percellular** 

Stroma:

**Necrosis: Pathology Verification** 

notes from H&E review:

Inflammation: Mild Polymorphonuclear cells; Non Tumor Structures: 95% Lobules, 5% Triads; Other Features/Comments: Liver with diffuse microsteatosis and mild acute periportal

inflammation

**CASE Diagnosis (from** medical center path

report):

Hematoma

61 Age:

Gender: **Female** 



OriGene Technologies, Inc. 9620 Medical Center Drive, Ste 200

CN: techsupport@origene.cn

Rockville, MD 20850, US Phone: +1-888-267-4436 https://www.origene.com techsupport@origene.com EU: info-de@origene.com



**Storage:** Store frozen tissue sections at -80°C.

Stability: All frozen tissue sections are stable for 1 year from date of purchase if stored at -80°C

without repeated freeze/thaws.

## **Product images:**



4x Image



20x Image