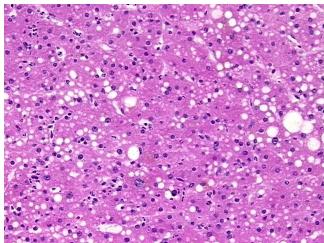

y Verification):

\_

 Normal:
 50%

 Lesional:
 50%

 Tumor:
 0%

Tumor Hypo/Acellular

Stroma:

Tumor Hypercellular

Stroma:

Necrosis: 09

Pathology Verification

notes from H&E review:

CASE Diagnosis (from medical center path

report):

**Age:** 61

**Gender:** Female

**Storage:** Store frozen tissue sections at -80°C.

Hematoma

0%

0%

Fatty changes to liver

OriGene Technologies, Inc.

9620 Medical Center Drive, Ste 200 Rockville, MD 20850, US Phone: +1-888-267-4436 https://www.origene.com techsupport@origene.com EU: info-de@origene.com CN: techsupport@origene.cn



Non Tumor Structures: 95% Lobules, 5% Triads



Stability:

All frozen tissue sections are stable for 1 year from date of purchase if stored at -80°C without repeated freeze/thaws.

## **Product images:**



4x Image



20x Image