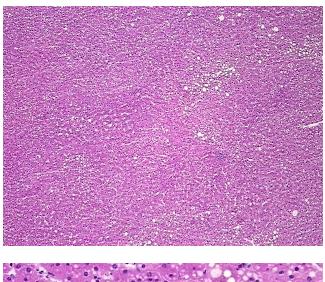

om

Pathology Verification):

\_

 Normal:
 50%

 Lesional:
 50%

 Tumor:
 0%

Tumor Hypo/Acellular

Stroma:

Tumor Hypercellular

Stroma:

Necrosis: 09

Pathology Verification

notes from H&E review:

CASE Diagnosis (from medical center path

report):

**Age:** 61

**Gender:** Female

**Storage:** Store frozen tissue sections at -80°C.

Hematoma

0%

0%

Fatty changes to liver

OriGene Technologies, Inc.

9620 Medical Center Drive, Ste 200 Rockville, MD 20850, US Phone: +1-888-267-4436 https://www.origene.com techsupport@origene.com EU: info-de@origene.com CN: techsupport@origene.cn



Non Tumor Structures: 95% Lobules, 5% Triads



Stability:

All frozen tissue sections are stable for 1 year from date of purchase if stored at -80°C without repeated freeze/thaws.

## **Product images:**



4x Image



20x Image