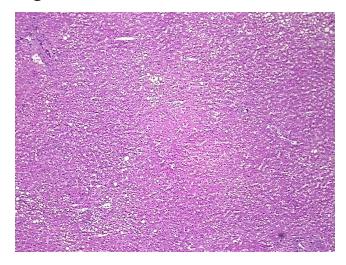

rom Pathology Verification):

Fatty changes to liver

Normal: 50% Lesional: 50% 0% Tumor: 0%

Tumor Hypo/Acellular

**Tumor Hypercellular** 

Stroma:

0%

Stroma:

0% **Necrosis:** 

**Pathology Verification** 

notes from H&E review:

Non Tumor Structures: 95% Lobules, 5% Triads

**CASE Diagnosis (from** medical center path

report):

Hematoma

61 Age:

Gender: **Female** 

Store frozen tissue sections at -80°C. Storage:



OriGene Technologies, Inc. 9620 Medical Center Drive, Ste 200

CN: techsupport@origene.cn

Rockville, MD 20850, US Phone: +1-888-267-4436 https://www.origene.com techsupport@origene.com EU: info-de@origene.com



Stability:

All frozen tissue sections are stable for 1 year from date of purchase if stored at -80°C without repeated freeze/thaws.

## **Product images:**



4x Image



20x Image