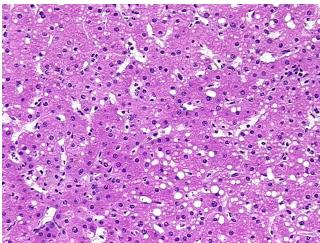

y Verification):

Fatty changes to liver

Normal: 50% Lesional: 50% 0% Tumor: 0%

Tumor Hypo/Acellular

**Tumor Hypercellular** 

Stroma:

0%

Stroma:

0% **Necrosis:** 

**Pathology Verification** 

notes from H&E review:

Non Tumor Structures: 95% Lobules, 5% Triads

**CASE Diagnosis (from** medical center path

report):

Hematoma

61 Age:

Gender: **Female** 

Store frozen tissue sections at -80°C. Storage:



OriGene Technologies, Inc. 9620 Medical Center Drive, Ste 200

CN: techsupport@origene.cn

Rockville, MD 20850, US Phone: +1-888-267-4436 https://www.origene.com techsupport@origene.com EU: info-de@origene.com



Stability:

All frozen tissue sections are stable for 1 year from date of purchase if stored at -80°C without repeated freeze/thaws.

## **Product images:**



4x Image



20x Image