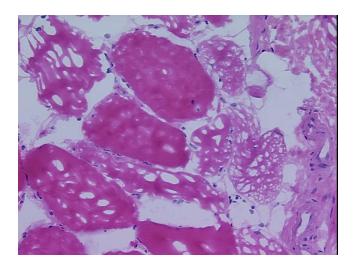

Origin: Muscle tissue Site of Finding: Muscle tissue

Appearance:

Sample Diagnosis (from Pathology Verification):

Within normal limits

100% Normal: Lesional: 0%

0% Tumor:

Tumor Hypo/Acellular

Stroma:

0%

**Tumor Hypercellular** 

Stroma:

0%

0% **Necrosis:** 

**CASE Diagnosis (from** 

medical center path

report):

Atherosclerosis

76 Age: Gender: Male

Store frozen tissue sections at -80°C. Storage:

Stability: All frozen tissue sections are stable for 1 year from date of purchase if stored at -80°C

without repeated freeze/thaws.



OriGene Technologies, Inc. 9620 Medical Center Drive, Ste 200

CN: techsupport@origene.cn

Rockville, MD 20850, US Phone: +1-888-267-4436 https://www.origene.com techsupport@origene.com EU: info-de@origene.com



## **Product images:**



4x Image



20x Image