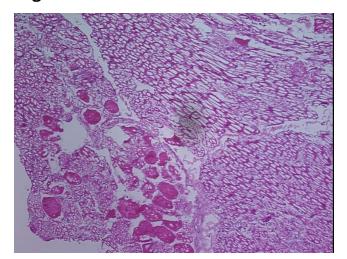

Tissue of Origin: Muscle tissue Site of Finding: Muscle tissue

Appearance:

Sample Diagnosis (from Pathology Verification):

Within normal limits

100% Normal: Lesional: 0%

0% Tumor:

Tumor Hypo/Acellular

Stroma:

0%

**Tumor Hypercellular** 

Stroma:

0%

0% **Necrosis:** 

**CASE Diagnosis (from** 

medical center path

report):

Atherosclerosis

76 Age: Gender: Male

Store frozen tissue sections at -80°C. Storage:

Stability: All frozen tissue sections are stable for 1 year from date of purchase if stored at -80°C

without repeated freeze/thaws.



OriGene Technologies, Inc. 9620 Medical Center Drive, Ste 200

CN: techsupport@origene.cn

Rockville, MD 20850, US Phone: +1-888-267-4436 https://www.origene.com techsupport@origene.com EU: info-de@origene.com



## **Product images:**



4x Image



20x Image