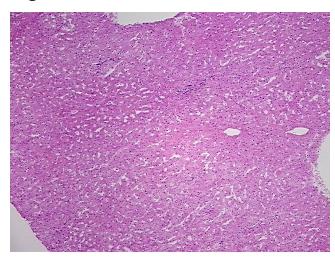

es from H&E review:

95% Lobules, 5% Portal triad

**CASE Diagnosis (from** medical center path

report):

Adenocarcinoma, metastatic, consistent with colon primary

71 Age:

Gender: **Female** 

**Tumor Grade:** AJCC G2: Moderately differentiated



OriGene Technologies, Inc. 9620 Medical Center Drive, Ste 200

CN: techsupport@origene.cn

Rockville, MD 20850, US Phone: +1-888-267-4436 https://www.origene.com techsupport@origene.com EU: info-de@origene.com



Minimum Stage Grouping:

IV

TX

NX

T (Extent of Primary

Tumor):

N (Lymph node

metastasis):

M (Distant metastasis): MX

**Storage:** Store frozen tissue sections at -80°C.

Stability: All frozen tissue sections are stable for 1 year from date of purchase if stored at -80°C

without repeated freeze/thaws.

## **Product images:**



4x Image



20x Image