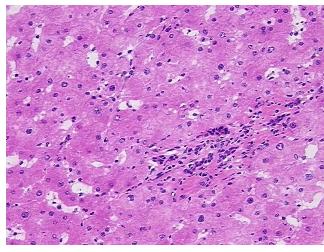

review:

95% Lobules, 5% Portal triad

**CASE Diagnosis (from** medical center path

report):

Adenocarcinoma, metastatic, consistent with colon primary

71 Age:

Gender: **Female** 

**Tumor Grade:** AJCC G2: Moderately differentiated



OriGene Technologies, Inc. 9620 Medical Center Drive, Ste 200

CN: techsupport@origene.cn

Rockville, MD 20850, US Phone: +1-888-267-4436 https://www.origene.com techsupport@origene.com EU: info-de@origene.com



Minimum Stage Grouping:

IV

TX

NX

T (Extent of Primary

Tumor):

N (Lymph node

metastasis):

M (Distant metastasis): MX

**Storage:** Store frozen tissue sections at -80°C.

Stability: All frozen tissue sections are stable for 1 year from date of purchase if stored at -80°C

without repeated freeze/thaws.

## **Product images:**



4x Image



20x Image