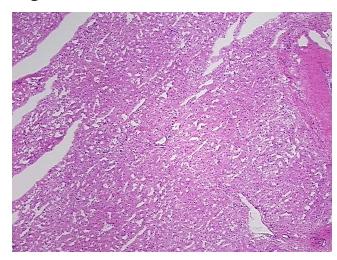

bules, 5% Portal triad

CASE Diagnosis (from medical center path

notes from H&E review:

report):

Adenocarcinoma, metastatic, consistent with colon primary

**Age:** 71

**Gender:** Female

**Tumor Grade:** AJCC G2: Moderately differentiated



**OriGene Technologies, Inc.** 9620 Medical Center Drive, Ste 200

CN: techsupport@origene.cn

Rockville, MD 20850, US Phone: +1-888-267-4436 https://www.origene.com techsupport@origene.com EU: info-de@origene.com



Minimum Stage Grouping:

IV

TX

NX

T (Extent of Primary

Tumor):

N (Lymph node

metastasis):

M (Distant metastasis): MX

**Storage:** Store frozen tissue sections at -80°C.

Stability: All frozen tissue sections are stable for 1 year from date of purchase if stored at -80°C

without repeated freeze/thaws.

## **Product images:**



4x Image



20x Image