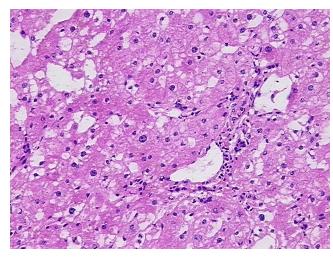

rtal triad

CASE Diagnosis (from medical center path

notes from H&E review:

report):

Adenocarcinoma, metastatic, consistent with colon primary

**Age:** 71

**Gender:** Female

**Tumor Grade:** AJCC G2: Moderately differentiated



**OriGene Technologies, Inc.** 9620 Medical Center Drive, Ste 200

CN: techsupport@origene.cn

Rockville, MD 20850, US Phone: +1-888-267-4436 https://www.origene.com techsupport@origene.com EU: info-de@origene.com



Minimum Stage Grouping:

IV

TX

NX

T (Extent of Primary

Tumor):

N (Lymph node

metastasis):

M (Distant metastasis): MX

**Storage:** Store frozen tissue sections at -80°C.

Stability: All frozen tissue sections are stable for 1 year from date of purchase if stored at -80°C

without repeated freeze/thaws.

## **Product images:**



4x Image



20x Image