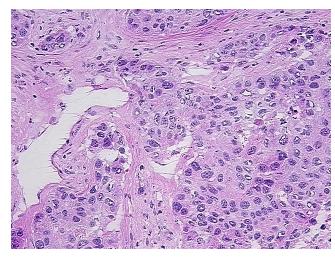

Female

**Tumor Grade:** NSABP Grade: Nuclear 3 of 3 & Histologic 3 of 3

Minimum Stage

IIIB

Grouping:



**OriGene Technologies, Inc.** 9620 Medical Center Drive, Ste 200

CN: techsupport@origene.cn

Rockville, MD 20850, US Phone: +1-888-267-4436 https://www.origene.com techsupport@origene.com EU: info-de@origene.com



T (Extent of Primary

Tumor):

T4d

NX

N (Lymph node

metastasis):

M (Distant metastasis): MX

Diagnostic Test Results: Progesterone receptor ~ PR! by IHC,Positive; Estrogen receptor ~ ER! by IHC,Negative; HER2

~ ERBB2 ~ Neu! by IHC, Positive, strong

Storage: Store frozen tissue sections at -80°C.

Stability: All frozen tissue sections are stable for 1 year from date of purchase if stored at -80°C

without repeated freeze/thaws.

## **Product images:**



4x Image



20x Image