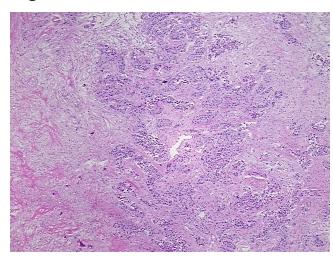

56

Gender: Female

**Tumor Grade:** NSABP Grade: Nuclear 3 of 3 & Histologic 3 of 3

Minimum Stage

IIIB

Grouping:



**OriGene Technologies, Inc.** 9620 Medical Center Drive, Ste 200

CN: techsupport@origene.cn

Rockville, MD 20850, US Phone: +1-888-267-4436 https://www.origene.com techsupport@origene.com EU: info-de@origene.com



T (Extent of Primary

Tumor):

T4d

NX

N (Lymph node

metastasis):

M (Distant metastasis): MX

Diagnostic Test Results: Progesterone receptor ~ PR! by IHC,Positive; Estrogen receptor ~ ER! by IHC,Negative; HER2

~ ERBB2 ~ Neu! by IHC, Positive, strong

Storage: Store frozen tissue sections at -80°C.

Stability: All frozen tissue sections are stable for 1 year from date of purchase if stored at -80°C

without repeated freeze/thaws.

## **Product images:**



4x Image



20x Image