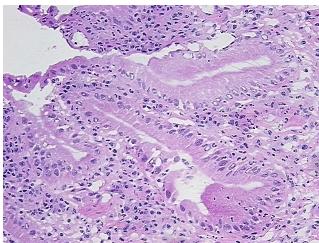

## **Product images:**

4x Image

20x Image

Appearance:

Sample Diagnosis (from Pathology Verification):

Cholecystitis, chronic

0% Normal: Lesional: 100% 0% Tumor:

Tumor Hypo/Acellular

Stroma:

0%

**Tumor Hypercellular** 

Stroma:

0%

**Necrosis:** 

**Pathology Verification** 

notes from H&E review:

10% Mucosa, 90% Muscle; Acute and chronic cholecystitis

**CASE Diagnosis (from** medical center path

report):