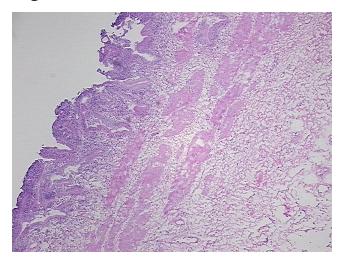

## **Product images:**

4x Image

20x Image

Appearance:

Sample Diagnosis (from Pathology Verification):

Cholecystitis, chronic

0% Normal: Lesional: 100% 0% Tumor:

Tumor Hypo/Acellular

Stroma:

0%

**Tumor Hypercellular** 

Stroma:

0%

**Necrosis:** 

**Pathology Verification** 

notes from H&E review:

10% Mucosa, 90% Muscle; Acute and chronic cholecystitis

**CASE Diagnosis (from** medical center path

report):