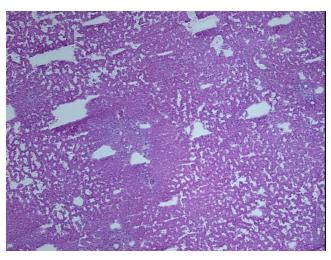

0%

Normal: 0% Lesional: 0% Tumor: 98%

Tumor Hypo/Acellular

Stroma:

Tumor Hypercellular 2%

Stroma:

Necrosis: 0%

CASE Diagnosis (from

medical center path

report):

**Age:** 31

**Gender:** Female

Tumor Grade: Not Reported

Minimum Stage Not Reported

**Grouping:** 

9620 Medical Center Drive, Ste 200 Rockville, MD 20850, US Phone: +1-888-267-4436 https://www.origene.com techsupport@origene.com EU: info-de@origene.com CN: techsupport@origene.cn





T (Extent of Primary

Tumor):

Not Reported

N (Lymph node

Not Reported

metastasis):

M (Distant metastasis): Not Reported

**Storage:** Store frozen tissue sections at -80°C.

Stability: All frozen tissue sections are stable for 1 year from date of purchase if stored at -80°C

without repeated freeze/thaws.

## **Product images:**



4x Image



20x Image