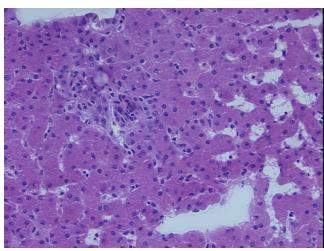

: 0% Lesional: 0% Tumor: 98%

Tumor Hypo/Acellular

Stroma:

Tumor Hypercellular 2%

Stroma:

Necrosis: 0%

CASE Diagnosis (from

medical center path

report):

**Age:** 31

**Gender:** Female

Tumor Grade: Not Reported

Minimum Stage Not Reported

**Grouping:** 

9620 Medical Center Drive, Ste 200 Rockville, MD 20850, US Phone: +1-888-267-4436 https://www.origene.com techsupport@origene.com EU: info-de@origene.com CN: techsupport@origene.cn





T (Extent of Primary

Tumor):

Not Reported

N (Lymph node

Not Reported

metastasis):

M (Distant metastasis): Not Reported

**Storage:** Store frozen tissue sections at -80°C.

Stability: All frozen tissue sections are stable for 1 year from date of purchase if stored at -80°C

without repeated freeze/thaws.

## **Product images:**



4x Image



20x Image