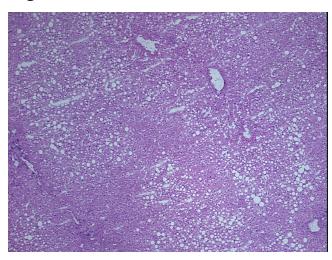

tion

notes from H&E review:

Non Tumor Structures: 97% Lobules, 3% Triads

CASE Diagnosis (from

medical center path

report):

Adenoma of liver

**Age:** 31

**Gender:** Female

Tumor Grade: Not Reported



**OriGene Technologies, Inc.** 9620 Medical Center Drive, Ste 200

CN: techsupport@origene.cn

Rockville, MD 20850, US Phone: +1-888-267-4436 https://www.origene.com techsupport@origene.com EU: info-de@origene.com



Minimum Stage Grouping:

Not Reported

T (Extent of Primary

Tumor):

Not Reported

N (Lymph node metastasis):

Not Reported

M (Distant metastasis):

Not Reported

Storage:

Store frozen tissue sections at -80°C.

Stability:

All frozen tissue sections are stable for 1 year from date of purchase if stored at -80°C

without repeated freeze/thaws.

## **Product images:**



4x Image



20x Image