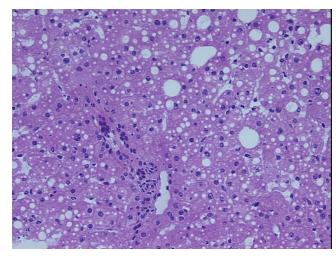

from H&E review:

Non Tumor Structures: 97% Lobules, 3% Triads

CASE Diagnosis (from

medical center path

report):

Adenoma of liver

**Age:** 31

**Gender:** Female

Tumor Grade: Not Reported



**OriGene Technologies, Inc.** 9620 Medical Center Drive, Ste 200

CN: techsupport@origene.cn

Rockville, MD 20850, US Phone: +1-888-267-4436 https://www.origene.com techsupport@origene.com EU: info-de@origene.com



Minimum Stage Grouping:

Not Reported

T (Extent of Primary

Tumor):

Not Reported

N (Lymph node metastasis):

Not Reported

M (Distant metastasis):

Not Reported

Storage:

Store frozen tissue sections at -80°C.

Stability:

All frozen tissue sections are stable for 1 year from date of purchase if stored at -80°C

without repeated freeze/thaws.

## **Product images:**



4x Image



20x Image