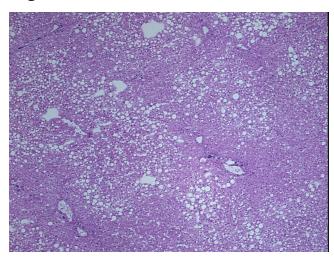

ion** 

notes from H&E review:

Non Tumor Structures: 97% Lobules, 3% Triads

**CASE Diagnosis (from** 

medical center path

report):

Adenoma of liver

31 Age:

Gender: Female

**Tumor Grade:** Not Reported



OriGene Technologies, Inc. 9620 Medical Center Drive, Ste 200

CN: techsupport@origene.cn

Rockville, MD 20850, US Phone: +1-888-267-4436 https://www.origene.com techsupport@origene.com EU: info-de@origene.com



Minimum Stage Grouping:

Not Reported

T (Extent of Primary

M (Distant metastasis):

Tumor):

Not Reported

N (Lymph node

Not Reported

metastasis):

Not Reported

Storage:

Store frozen tissue sections at -80°C.

Stability:

All frozen tissue sections are stable for 1 year from date of purchase if stored at -80°C

without repeated freeze/thaws.

## **Product images:**



4x Image



20x Image