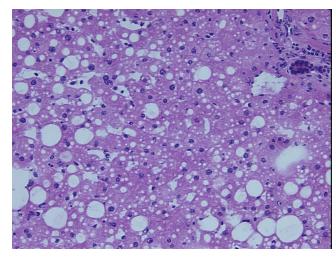

s from H&E review:

Non Tumor Structures: 97% Lobules, 3% Triads

**CASE Diagnosis (from** 

medical center path

report):

Adenoma of liver

31 Age:

Gender: Female

**Tumor Grade:** Not Reported



OriGene Technologies, Inc. 9620 Medical Center Drive, Ste 200

CN: techsupport@origene.cn

Rockville, MD 20850, US Phone: +1-888-267-4436 https://www.origene.com techsupport@origene.com EU: info-de@origene.com



Minimum Stage Grouping:

Not Reported

T (Extent of Primary

M (Distant metastasis):

Tumor):

Not Reported

N (Lymph node

Not Reported

metastasis):

Not Reported

Storage:

Store frozen tissue sections at -80°C.

Stability:

All frozen tissue sections are stable for 1 year from date of purchase if stored at -80°C

without repeated freeze/thaws.

## **Product images:**



4x Image



20x Image