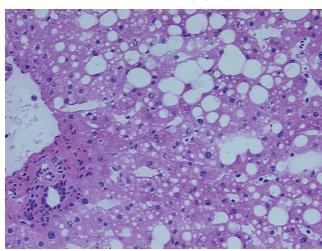

es from H&E review:

Adenoma of liver

**CASE Diagnosis (from** medical center path

report):

31 Age:

Gender: Female

**Tumor Grade:** Not Reported



OriGene Technologies, Inc. 9620 Medical Center Drive, Ste 200

CN: techsupport@origene.cn

Rockville, MD 20850, US Phone: +1-888-267-4436 https://www.origene.com techsupport@origene.com EU: info-de@origene.com

Non Tumor Structures: 98% Lobules, 2% Triads



Minimum Stage Grouping:

Not Reported

T (Extent of Primary

Tumor):

Not Reported

N (Lymph node

Not Reported

metastasis):

M (Distant metastasis): Not Reported

**Storage:** Store frozen tissue sections at -80°C.

Stability: All frozen tissue sections are stable for 1 year from date of purchase if stored at -80°C

without repeated freeze/thaws.

## **Product images:**



4x Image



20x Image