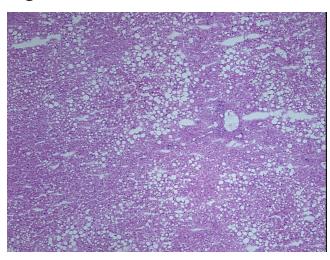

cation** notes from H&E review:

Adenoma of liver

**CASE Diagnosis (from** medical center path

report):

31 Age:

Gender: Female

**Tumor Grade:** Not Reported



OriGene Technologies, Inc. 9620 Medical Center Drive, Ste 200

CN: techsupport@origene.cn

Rockville, MD 20850, US Phone: +1-888-267-4436 https://www.origene.com techsupport@origene.com EU: info-de@origene.com

Non Tumor Structures: 98% Lobules, 2% Triads



Minimum Stage Grouping:

Not Reported

T (Extent of Primary

Tumor):

Not Reported

N (Lymph node

Not Reported

metastasis):

M (Distant metastasis): Not Reported

**Storage:** Store frozen tissue sections at -80°C.

Stability: All frozen tissue sections are stable for 1 year from date of purchase if stored at -80°C

without repeated freeze/thaws.

## **Product images:**



4x Image



20x Image