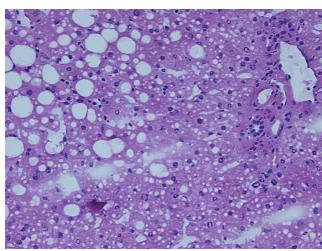

tes from H&E review:

Adenoma of liver

**CASE Diagnosis (from** medical center path

report):

Age:

31

Gender: Female

**Tumor Grade:** Not Reported



OriGene Technologies, Inc. 9620 Medical Center Drive, Ste 200

CN: techsupport@origene.cn

Rockville, MD 20850, US Phone: +1-888-267-4436 https://www.origene.com techsupport@origene.com EU: info-de@origene.com

Non Tumor Structures: 97% Lobules, 3% Triads



Minimum Stage Grouping:

Not Reported

T (Extent of Primary

Tumor):

Not Reported

N (Lymph node

Not Reported

metastasis):

M (Distant metastasis): Not Reported

Storage:

Store frozen tissue sections at -80°C.

Stability:

All frozen tissue sections are stable for 1 year from date of purchase if stored at -80°C

without repeated freeze/thaws.

## **Product images:**



4x Image



20x Image