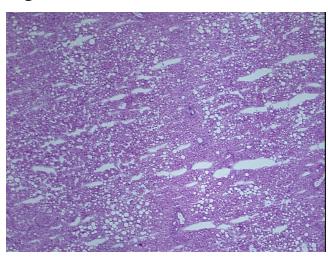

ation** 

notes from H&E review:

Adenoma of liver

**CASE Diagnosis (from** medical center path

report):

Age:

31

Gender: Female

**Tumor Grade:** Not Reported



OriGene Technologies, Inc. 9620 Medical Center Drive, Ste 200

CN: techsupport@origene.cn

Rockville, MD 20850, US Phone: +1-888-267-4436 https://www.origene.com techsupport@origene.com EU: info-de@origene.com

Non Tumor Structures: 97% Lobules, 3% Triads



Minimum Stage Grouping:

Not Reported

T (Extent of Primary

Tumor):

Not Reported

N (Lymph node

Not Reported

metastasis):

M (Distant metastasis): Not Reported

Storage:

Store frozen tissue sections at -80°C.

Stability:

All frozen tissue sections are stable for 1 year from date of purchase if stored at -80°C

without repeated freeze/thaws.

## **Product images:**



4x Image



20x Image