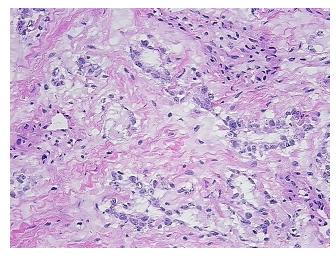

Normal: 0% Lesional: 0% Tumor: 20%

Tumor Hypo/Acellular

Stroma:

Tumor Hypercellular 60%

Stroma:

Necrosis: 0%

CASE Diagnosis (from

medical center path

report):

Tumor of ovary, yolk sac

20%

**Age:** 21

**Gender:** Female

Tumor Grade: Not Reported

Minimum Stage IA

**Grouping:** 

9620 Medical Center Drive, Ste 200 Rockville, MD 20850, US Phone: +1-888-267-4436 https://www.origene.com techsupport@origene.com EU: info-de@origene.com CN: techsupport@origene.cn





T (Extent of Primary

Tumor):

T1a

N (Lymph node

metastasis):

NX

M (Distant metastasis): MX

**Storage:** Store frozen tissue sections at -80°C.

Stability: All frozen tissue sections are stable for 1 year from date of purchase if stored at -80°C

without repeated freeze/thaws.

## **Product images:**



4x Image



20x Image