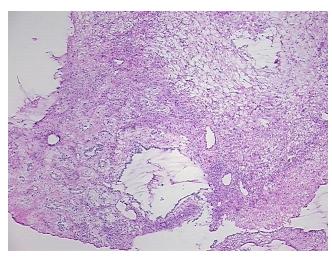

n Tumors** 

Normal: 0% Lesional: 0% Tumor: 20%

Tumor Hypo/Acellular

Stroma:

Tumor Hypercellular 60%

Stroma:

Necrosis: 0%

CASE Diagnosis (from

medical center path

report):

Tumor of ovary, yolk sac

20%

**Age:** 21

**Gender:** Female

Tumor Grade: Not Reported

Minimum Stage IA

**Grouping:** 

9620 Medical Center Drive, Ste 200 Rockville, MD 20850, US Phone: +1-888-267-4436 https://www.origene.com techsupport@origene.com EU: info-de@origene.com CN: techsupport@origene.cn





T (Extent of Primary

Tumor):

T1a

N (Lymph node

metastasis):

NX

M (Distant metastasis): MX

**Storage:** Store frozen tissue sections at -80°C.

Stability: All frozen tissue sections are stable for 1 year from date of purchase if stored at -80°C

without repeated freeze/thaws.

## **Product images:**



4x Image



20x Image