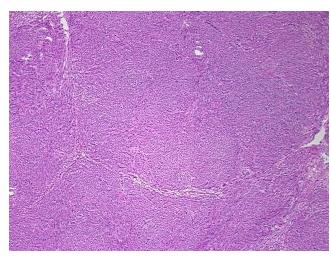

a:

0%

**Tumor Hypercellular** 

Stroma:

10%

**Necrosis:** 

0%

**CASE Diagnosis (from** 

medical center path

report):

Leiomyoma of myometrium

41 Age:

Gender: **Female** 

**Tumor Grade:** Not Reported Minimum Stage Not Reported

Grouping:

OriGene Technologies, Inc. 9620 Medical Center Drive, Ste 200

CN: techsupport@origene.cn

Rockville, MD 20850, US Phone: +1-888-267-4436 https://www.origene.com techsupport@origene.com EU: info-de@origene.com



T (Extent of Primary

Tumor):

Not Reported

N (Lymph node

metastasis):

Not Reported

M (Distant metastasis): Not Reported

**Storage:** Store frozen tissue sections at -80°C.

Stability: All frozen tissue sections are stable for 1 year from date of purchase if stored at -80°C

without repeated freeze/thaws.

## **Product images:**



4x Image



20x Image