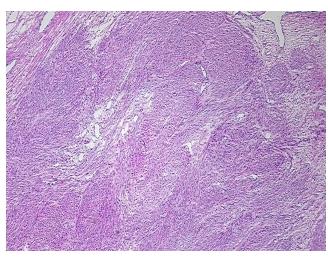

0%

**Tumor Hypercellular** 

Stroma:

10%

**Necrosis:** 

0%

**CASE Diagnosis (from** 

medical center path

report):

Leiomyoma of myometrium

41 Age:

Gender: **Female** 

**Tumor Grade:** Not Reported Not Reported

Minimum Stage

Grouping:



OriGene Technologies, Inc. 9620 Medical Center Drive, Ste 200

CN: techsupport@origene.cn

Rockville, MD 20850, US Phone: +1-888-267-4436 https://www.origene.com techsupport@origene.com EU: info-de@origene.com



T (Extent of Primary

Tumor):

Not Reported

N (Lymph node

Not Reported

metastasis):

M (Distant metastasis): Not Reported

**Storage:** Store frozen tissue sections at -80°C.

Stability: All frozen tissue sections are stable for 1 year from date of purchase if stored at -80°C

without repeated freeze/thaws.

## **Product images:**



4x Image



20x Image