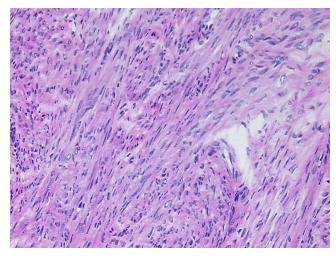

Hypercellular** 

Stroma:

10%

**Necrosis:** 

0%

**CASE Diagnosis (from** 

medical center path

report):

Leiomyoma of myometrium

41 Age:

Gender: **Female** 

**Tumor Grade:** Not Reported Not Reported

Minimum Stage

Grouping:



OriGene Technologies, Inc. 9620 Medical Center Drive, Ste 200

CN: techsupport@origene.cn

Rockville, MD 20850, US Phone: +1-888-267-4436 https://www.origene.com techsupport@origene.com EU: info-de@origene.com



T (Extent of Primary

Tumor):

Not Reported

N (Lymph node

Not Reported

metastasis):

M (Distant metastasis): Not Reported

**Storage:** Store frozen tissue sections at -80°C.

Stability: All frozen tissue sections are stable for 1 year from date of purchase if stored at -80°C

without repeated freeze/thaws.

## **Product images:**



4x Image



20x Image