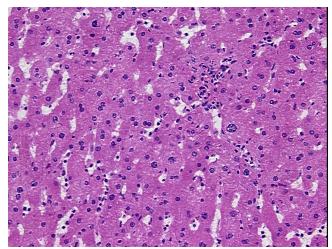

## **Product images:**

4x Image

20x Image

Appearance:

Sample Diagnosis (from Pathology Verification):

Cirrhosis of liver

 Normal:
 0%

 Lesional:
 100%

 Tumor:
 0%

Tumor Hypo/Acellular

Stroma:

0%

**Tumor Hypercellular** 

Stroma:

0%

Necrosis: 0%

Pathology Verification notes from H&E review:

95% Lobules, 5% Portal triad; Portal and lobular mixed inflammation; Established cirrhosis

CASE Diagnosis (from medical center path