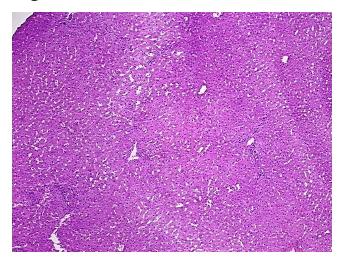

## **Product images:**

4x Image

20x Image

Appearance:

Sample Diagnosis (from Pathology Verification):

Cirrhosis of liver

 Normal:
 0%

 Lesional:
 100%

 Tumor:
 0%

Tumor Hypo/Acellular

Stroma:

0%

**Tumor Hypercellular** 

Stroma:

0%

Necrosis: 0%

Pathology Verification notes from H&E review:

95% Lobules, 5% Portal triad; Portal and lobular mixed inflammation; Established cirrhosis

CASE Diagnosis (from medical center path