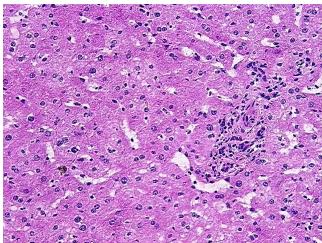

Appearance:

Sample Diagnosis (from Pathology Verification):

Cirrhosis of liver

 Normal:
 0%

 Lesional:
 100%

 Tumor:
 0%

Tumor Hypo/Acellular

Stroma:

0%

0%

Tumor Hypercellular

Stroma:

Necrosis: 09

Pathology Verification notes from H&E review:

95% Lobules, 5% Portal triad; Portal and lobular mixed inflammation; Established cirrhosis

CASE Diagnosis (from medical center path

## **Product images:**

4x Image

20x Image