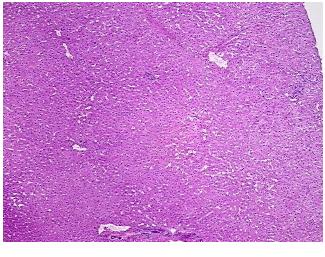

Appearance:

Sample Diagnosis (from Pathology Verification):

Cirrhosis of liver

 Normal:
 0%

 Lesional:
 100%

 Tumor:
 0%

Tumor Hypo/Acellular

Stroma:

0%

0%

Tumor Hypercellular

Stroma:

Necrosis: 09

Pathology Verification notes from H&E review:

95% Lobules, 5% Portal triad; Portal and lobular mixed inflammation; Established cirrhosis

CASE Diagnosis (from medical center path

## **Product images:**

4x Image

20x Image