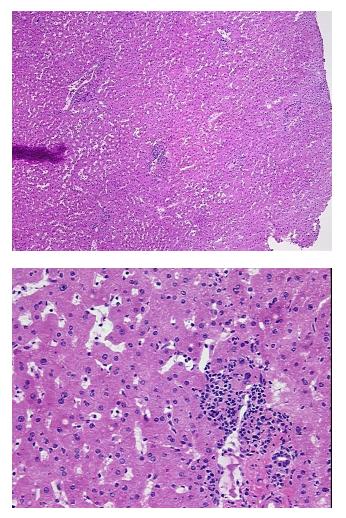

| Product Type:                                           | Frozen Sections                                                                            |
|---------------------------------------------------------|--------------------------------------------------------------------------------------------|
| Disease State:                                          | Other Disease                                                                              |
| Diagnosis Category:                                     | Cirrhosis                                                                                  |
| Tissue:                                                 | Liver                                                                                      |
| Frozen Sample ID:                                       | FR00000F4D                                                                                 |
| Case ID:                                                | CU000000429                                                                                |
| Tissue of Origin:                                       | Liver                                                                                      |
| Site of Finding:                                        | Liver                                                                                      |
| Appearance:                                             | L                                                                                          |
| Sample Diagnosis (from<br>Pathology Verification):      | Cirrhosis of liver                                                                         |
| Normal:                                                 | 0%                                                                                         |
| Lesional:                                               | 100%                                                                                       |
| Tumor:                                                  | 0%                                                                                         |
| Tumor Hypo/Acellular<br>Stroma:                         | 0%                                                                                         |
| Tumor Hypercellular<br>Stroma:                          | 0%                                                                                         |
| Necrosis:                                               | 0%                                                                                         |
| Pathology Verification<br>notes from H&E review:        | 95% Lobules, 5% Portal triad; Portal and lobular mixed inflammation; Established cirrhosis |
| CASE Diagnosis (from<br>medical center path<br>report): | Hemangioma, cavernous                                                                      |
| Age:                                                    | 41                                                                                         |
| Gender:                                                 | Female                                                                                     |
| Storage:                                                | Store frozen tissue sections at -80°C.                                                     |

## **Product images:**

4x Image

20x Image

This product is to be used for laboratory only. Not for diagnostic or therapeutic use. ©2022 OriGene Technologies, Inc., 9620 Medical Center Drive, Ste 200, Rockville, MD 20850, US