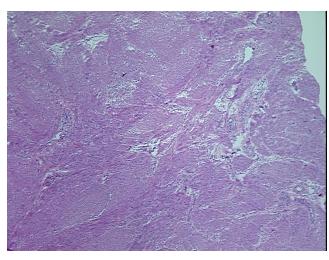

lar

Stroma:

0%

0%

**Tumor Hypercellular** 

Stroma:

0%

0%

**Necrosis:** 

**CASE Diagnosis (from** 

medical center path

report):

Adenocarcinoma of colon

59 Age:

Gender: **Female** 

**Tumor Grade:** AJCC G2: Moderately differentiated

Minimum Stage

Grouping:

IIA



OriGene Technologies, Inc. 9620 Medical Center Drive, Ste 200

Rockville, MD 20850, US Phone: +1-888-267-4436 https://www.origene.com techsupport@origene.com

EU: info-de@origene.com CN: techsupport@origene.cn



T (Extent of Primary

Tumor):

T3

N (Lymph node

metastasis):

N0

M (Distant metastasis): MX

**Storage:** Store frozen tissue sections at -80°C.

Stability: All frozen tissue sections are stable for 1 year from date of purchase if stored at -80°C

without repeated freeze/thaws.

## **Product images:**



4x Image



20x Image