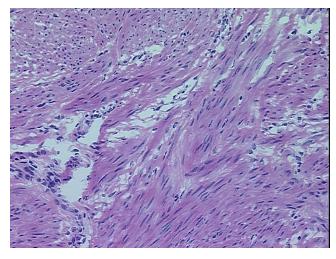

0%

0%

**Tumor Hypercellular** 

Stroma:

0%

0%

**Necrosis:** 

**CASE Diagnosis (from** 

medical center path

report):

Adenocarcinoma of colon

59 Age:

Gender: **Female** 

**Tumor Grade:** AJCC G2: Moderately differentiated

Minimum Stage

Grouping:

IIA



OriGene Technologies, Inc. 9620 Medical Center Drive, Ste 200

Rockville, MD 20850, US Phone: +1-888-267-4436 https://www.origene.com techsupport@origene.com

EU: info-de@origene.com CN: techsupport@origene.cn



T (Extent of Primary

Tumor):

T3

N (Lymph node

metastasis):

N0

M (Distant metastasis): MX

**Storage:** Store frozen tissue sections at -80°C.

Stability: All frozen tissue sections are stable for 1 year from date of purchase if stored at -80°C

without repeated freeze/thaws.

## **Product images:**



4x Image



20x Image