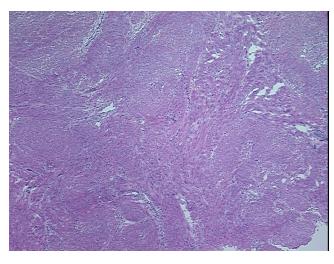

Hypo/Acellular

Stroma:

0%

**Tumor Hypercellular** 

Stroma:

0%

0%

Necrosis:

CASE Diagnosis (from

medical center path

report):

Adenocarcinoma of colon

**Age:** 59

Gender: Female

**Tumor Grade:** AICC G2: Moderately differentiated

Minimum Stage

Grouping:

IIA



**OriGene Technologies, Inc.** 9620 Medical Center Drive, Ste 200

CN: techsupport@origene.cn

Rockville, MD 20850, US Phone: +1-888-267-4436 https://www.origene.com techsupport@origene.com EU: info-de@origene.com



T (Extent of Primary

Tumor):

T3

N (Lymph node

metastasis):

N0

M (Distant metastasis): MX

**Storage:** Store frozen tissue sections at -80°C.

Stability: All frozen tissue sections are stable for 1 year from date of purchase if stored at -80°C

without repeated freeze/thaws.

## **Product images:**



4x Image



20x Image