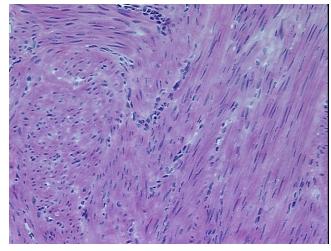

ar

Stroma:

0%

**Tumor Hypercellular** 

Stroma:

0%

0%

Necrosis:

CASE Diagnosis (from

medical center path

report):

Adenocarcinoma of colon

**Age:** 59

Gender: Female

**Tumor Grade:** AICC G2: Moderately differentiated

Minimum Stage

Grouping:

IIA



**OriGene Technologies, Inc.** 9620 Medical Center Drive, Ste 200

CN: techsupport@origene.cn

Rockville, MD 20850, US Phone: +1-888-267-4436 https://www.origene.com techsupport@origene.com EU: info-de@origene.com



T (Extent of Primary

Tumor):

T3

N (Lymph node

metastasis):

N0

M (Distant metastasis): MX

**Storage:** Store frozen tissue sections at -80°C.

Stability: All frozen tissue sections are stable for 1 year from date of purchase if stored at -80°C

without repeated freeze/thaws.

## **Product images:**



4x Image



20x Image