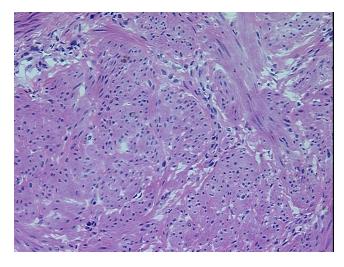

Stroma:

0%

0%

Tumor Hypercellular

Stroma:

0%

0%

Necrosis:

CASE Diagnosis (from

medical center path

report):

Adenocarcinoma of colon

**Age:** 59

**Gender:** Female

**Tumor Grade:** AICC G2: Moderately differentiated

Minimum Stage

Grouping:

IIA



**OriGene Technologies, Inc.** 9620 Medical Center Drive, Ste 200

CN: techsupport@origene.cn

Rockville, MD 20850, US Phone: +1-888-267-4436 https://www.origene.com techsupport@origene.com EU: info-de@origene.com



T (Extent of Primary

Tumor):

T3

N (Lymph node

metastasis):

N0

M (Distant metastasis): MX

**Storage:** Store frozen tissue sections at -80°C.

Stability: All frozen tissue sections are stable for 1 year from date of purchase if stored at -80°C

without repeated freeze/thaws.

## **Product images:**



4x Image



20x Image