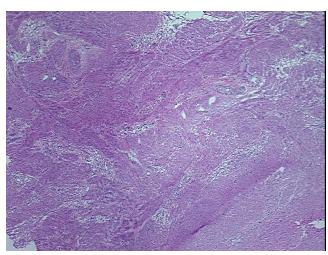

o/Acellular

Stroma:

0%

0%

Tumor Hypercellular

Stroma:

0%

0%

Necrosis:

CASE Diagnosis (from

medical center path

report):

Adenocarcinoma of colon

**Age:** 59

**Gender:** Female

**Tumor Grade:** AICC G2: Moderately differentiated

Minimum Stage

Grouping:

IIA



**OriGene Technologies, Inc.** 9620 Medical Center Drive, Ste 200

CN: techsupport@origene.cn

Rockville, MD 20850, US Phone: +1-888-267-4436 https://www.origene.com techsupport@origene.com EU: info-de@origene.com



T (Extent of Primary

Tumor):

T3

N (Lymph node

metastasis):

N0

M (Distant metastasis): MX

**Storage:** Store frozen tissue sections at -80°C.

Stability: All frozen tissue sections are stable for 1 year from date of purchase if stored at -80°C

without repeated freeze/thaws.

## **Product images:**



4x Image



20x Image