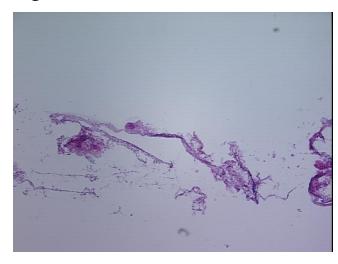

rosis: 09

Pathology Verification

notes from H&E review:

CASE Diagnosis (from

medical center path report):

Adenocarcinoma of colon

100% Mature adipose tissue

**Age:** 81

**Gender:** Female

**Tumor Grade:** AJCC G2: Moderately differentiated



**OriGene Technologies, Inc.** 9620 Medical Center Drive, Ste 200

CN: techsupport@origene.cn

Rockville, MD 20850, US Phone: +1-888-267-4436 https://www.origene.com techsupport@origene.com EU: info-de@origene.com



Minimum Stage Grouping:

T (Extent of Primary

Tumor):

N (Lymph node N0

metastasis):

M (Distant metastasis): MX

**Storage:** Store frozen tissue sections at -80°C.

T2

Stability: All frozen tissue sections are stable for 1 year from date of purchase if stored at -80°C

without repeated freeze/thaws.

## **Product images:**



4x Image



20x Image