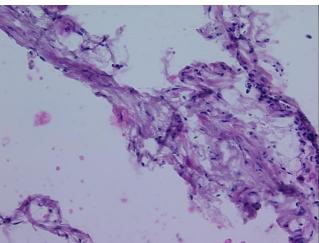

athology Verification

notes from H&E review:

CASE Diagnosis (from

medical center path report):

Adenocarcinoma of colon

100% Mature adipose tissue

**Age:** 81

**Gender:** Female

**Tumor Grade:** AJCC G2: Moderately differentiated



**OriGene Technologies, Inc.** 9620 Medical Center Drive, Ste 200

CN: techsupport@origene.cn

Rockville, MD 20850, US Phone: +1-888-267-4436 https://www.origene.com techsupport@origene.com EU: info-de@origene.com



Minimum Stage Grouping:

T (Extent of Primary

Tumor):

N (Lymph node N0

metastasis):

M (Distant metastasis): MX

**Storage:** Store frozen tissue sections at -80°C.

T2

Stability: All frozen tissue sections are stable for 1 year from date of purchase if stored at -80°C

without repeated freeze/thaws.

## **Product images:**



4x Image



20x Image