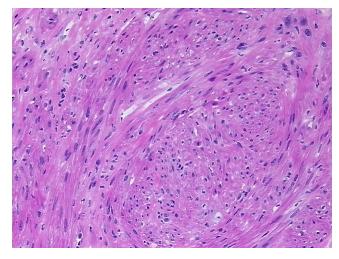

%

**Tumor Hypercellular** 

Stroma:

10%

Necrosis:

0%

CASE Diagnosis (from

medical center path

report):

Leiomyoma of myometrium

**Age:** 36

Gender: Female

Tumor Grade: Not Reported

Minimum Stage

Not Reported

Grouping:



**OriGene Technologies, Inc.** 9620 Medical Center Drive, Ste 200

CN: techsupport@origene.cn

Rockville, MD 20850, US Phone: +1-888-267-4436 https://www.origene.com techsupport@origene.com EU: info-de@origene.com



T (Extent of Primary

Tumor):

Not Reported

N (Lymph node

Not Reported

metastasis):

M (Distant metastasis): Not Reported

**Storage:** Store frozen tissue sections at -80°C.

Stability: All frozen tissue sections are stable for 1 year from date of purchase if stored at -80°C

without repeated freeze/thaws.

## **Product images:**



4x Image



20x Image