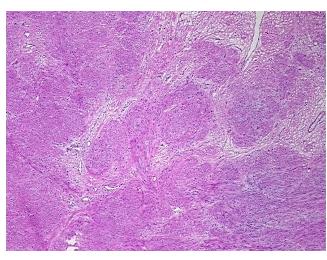

Stroma:

0%

**Tumor Hypercellular** 

Stroma:

10%

Necrosis:

0%

CASE Diagnosis (from

medical center path

report):

Leiomyoma of myometrium

**Age:** 36

Gender: Female

Tumor Grade: Not Reported

Minimum Stage

Not Reported

Grouping:



**OriGene Technologies, Inc.** 9620 Medical Center Drive, Ste 200

CN: techsupport@origene.cn

Rockville, MD 20850, US Phone: +1-888-267-4436 https://www.origene.com techsupport@origene.com EU: info-de@origene.com



T (Extent of Primary

Tumor):

Not Reported

N (Lymph node

Not Reported

metastasis):

M (Distant metastasis): Not Reported

**Storage:** Store frozen tissue sections at -80°C.

Stability: All frozen tissue sections are stable for 1 year from date of purchase if stored at -80°C

without repeated freeze/thaws.

## **Product images:**



4x Image



20x Image