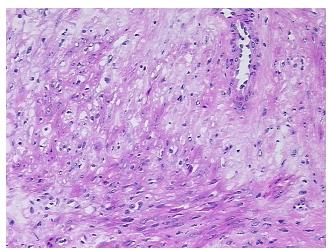

sis:

0%

CASE Diagnosis (from

medical center path

report):

Leiomyoma of myometrium

**Age:** 36

**Gender:** Female

Tumor Grade: Not Reported

Minimum Stage

Not Reported

Grouping:



**OriGene Technologies, Inc.** 9620 Medical Center Drive, Ste 200

CN: techsupport@origene.cn

Rockville, MD 20850, US Phone: +1-888-267-4436 https://www.origene.com techsupport@origene.com EU: info-de@origene.com

### Frozen Tissue Sections, Myometrium - CS601204

T (Extent of Primary

Tumor):

Not Reported

N (Lymph node

Not Reported

metastasis):

M (Distant metastasis): Not Reported

Storage: Store frozen tissue sections at -80°C.

Stability: All frozen tissue sections are stable for 1 year from date of purchase if stored at -80°C

without repeated freeze/thaws.

# **Product images:**



4x Image



20x Image