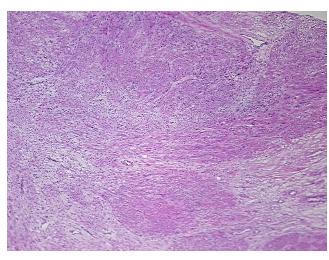

10%

Necrosis:

0%

CASE Diagnosis (from

medical center path

report):

Leiomyoma of myometrium

**Age:** 36

**Gender:** Female

Tumor Grade: Not Reported

Minimum Stage

Not Reported

Grouping:



**OriGene Technologies, Inc.** 9620 Medical Center Drive, Ste 200

CN: techsupport@origene.cn

Rockville, MD 20850, US Phone: +1-888-267-4436 https://www.origene.com techsupport@origene.com EU: info-de@origene.com

### Frozen Tissue Sections, Myometrium - CS601204

T (Extent of Primary

Tumor):

Not Reported

N (Lymph node

Not Reported

metastasis):

M (Distant metastasis): Not Reported

Storage: Store frozen tissue sections at -80°C.

Stability: All frozen tissue sections are stable for 1 year from date of purchase if stored at -80°C

without repeated freeze/thaws.

# **Product images:**



4x Image



20x Image