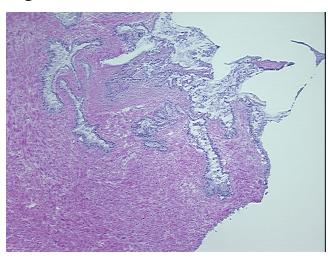

gy Verification** notes from H&E review:

**CASE Diagnosis (from** medical center path

report):

Carcinoma of bladder, transitional cell

10% epithelium, 85% stroma and 5% nerve

71 Age:

Gender: Male

**Tumor Grade:** AJCC G3: Poorly differentiated

OriGene Technologies, Inc. 9620 Medical Center Drive, Ste 200

CN: techsupport@origene.cn

Rockville, MD 20850, US Phone: +1-888-267-4436 https://www.origene.com techsupport@origene.com EU: info-de@origene.com



Minimum Stage Grouping:

Ш

T2b

T (Extent of Primary

Tumor):

N (Lymph node NX

metastasis):

M (Distant metastasis): MX

**Storage:** Store frozen tissue sections at -80°C.

Stability: All frozen tissue sections are stable for 1 year from date of purchase if stored at -80°C

without repeated freeze/thaws.

## **Product images:**



4x Image



20x Image