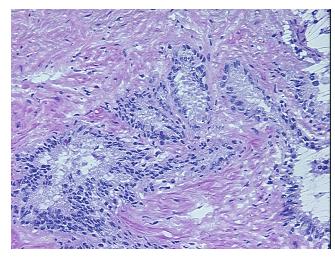

ion** notes from H&E review:

**CASE Diagnosis (from** medical center path

report):

Carcinoma of bladder, transitional cell

10% epithelium, 85% stroma and 5% nerve

71 Age:

Gender: Male

**Tumor Grade:** AJCC G3: Poorly differentiated

OriGene Technologies, Inc. 9620 Medical Center Drive, Ste 200

CN: techsupport@origene.cn

Rockville, MD 20850, US Phone: +1-888-267-4436 https://www.origene.com techsupport@origene.com EU: info-de@origene.com



Minimum Stage Grouping:

Ш

T2b

T (Extent of Primary

Tumor):

N (Lymph node NX

metastasis):

M (Distant metastasis): MX

**Storage:** Store frozen tissue sections at -80°C.

Stability: All frozen tissue sections are stable for 1 year from date of purchase if stored at -80°C

without repeated freeze/thaws.

## **Product images:**



4x Image



20x Image