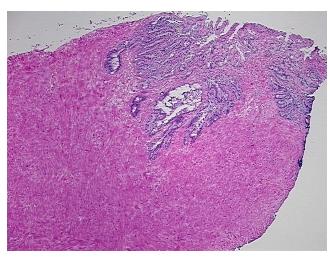

mor:

Tumor Hypo/Acellular

Stroma:

0%

**Tumor Hypercellular** 

Stroma:

0%

0%

**Necrosis:** 

**CASE Diagnosis (from** 

medical center path

report):

Adenocarcinoma of prostate

56 Age:

Gender: Male

**Tumor Grade:** Gleason Score: 3+4=7/10

Minimum Stage Ш

Grouping:

OriGene Technologies, Inc. 9620 Medical Center Drive, Ste 200

Rockville, MD 20850, US Phone: +1-888-267-4436 https://www.origene.com techsupport@origene.com

EU: info-de@origene.com CN: techsupport@origene.cn



T (Extent of Primary

Tumor):

T2c

N (Lymph node

NX

metastasis):

M (Distant metastasis): MX

**Storage:** Store frozen tissue sections at -80°C.

Stability: All frozen tissue sections are stable for 1 year from date of purchase if stored at -80°C

without repeated freeze/thaws.

## **Product images:**



4x Image



20x Image