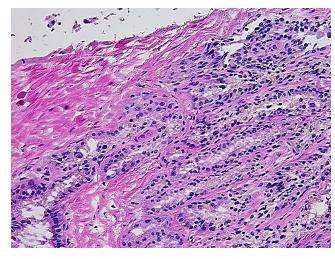

Hypo/Acellular

Stroma:

0%

**Tumor Hypercellular** 

Stroma:

0%

0%

**Necrosis:** 

**CASE Diagnosis (from** 

medical center path

report):

Adenocarcinoma of prostate

56 Age:

Gender: Male

**Tumor Grade:** Gleason Score: 3+4=7/10

Minimum Stage Ш

Grouping:

OriGene Technologies, Inc. 9620 Medical Center Drive, Ste 200

Rockville, MD 20850, US Phone: +1-888-267-4436 https://www.origene.com techsupport@origene.com

EU: info-de@origene.com CN: techsupport@origene.cn



T (Extent of Primary

Tumor):

T2c

N (Lymph node

NX

metastasis):

M (Distant metastasis): MX

**Storage:** Store frozen tissue sections at -80°C.

Stability: All frozen tissue sections are stable for 1 year from date of purchase if stored at -80°C

without repeated freeze/thaws.

## **Product images:**



4x Image



20x Image