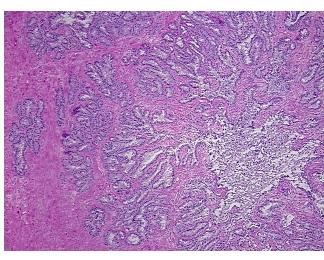

Tumor:

Tumor Hypo/Acellular

Stroma:

0%

**Tumor Hypercellular** 

Stroma:

0%

0% **Necrosis:** 

**CASE Diagnosis (from** medical center path

report):

Adenocarcinoma of prostate

56 Age: Gender: Male

**Tumor Grade:** Gleason Score: 3+4=7/10

Minimum Stage Ш

Grouping:

Phone: +1-888-267-4436 https://www.origene.com techsupport@origene.com EU: info-de@origene.com CN: techsupport@origene.cn

OriGene Technologies, Inc. 9620 Medical Center Drive, Ste 200

Rockville, MD 20850, US





T (Extent of Primary

Tumor):

T2c

N (Lymph node

metastasis):

NX

M (Distant metastasis): MX

**Storage:** Store frozen tissue sections at -80°C.

Stability: All frozen tissue sections are stable for 1 year from date of purchase if stored at -80°C

without repeated freeze/thaws.

## **Product images:**



4x Image



20x Image