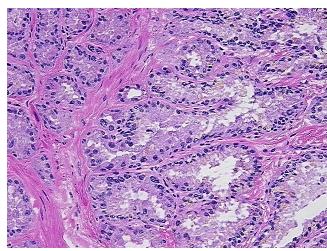

r Hypo/Acellular

Stroma:

0%

**Tumor Hypercellular** 

Stroma:

0%

0% **Necrosis:** 

**CASE Diagnosis (from** medical center path

report):

Adenocarcinoma of prostate

56 Age: Gender: Male

**Tumor Grade:** Gleason Score: 3+4=7/10

Minimum Stage Ш

Grouping:

Phone: +1-888-267-4436 https://www.origene.com techsupport@origene.com EU: info-de@origene.com CN: techsupport@origene.cn

OriGene Technologies, Inc. 9620 Medical Center Drive, Ste 200

Rockville, MD 20850, US





T (Extent of Primary

Tumor):

T2c

N (Lymph node

metastasis):

NX

M (Distant metastasis): MX

**Storage:** Store frozen tissue sections at -80°C.

Stability: All frozen tissue sections are stable for 1 year from date of purchase if stored at -80°C

without repeated freeze/thaws.

## **Product images:**



4x Image



20x Image