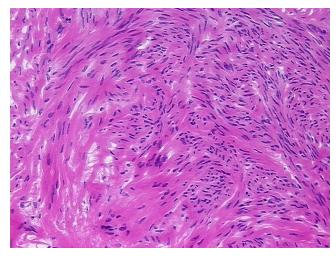

## **Product images:**

4x Image

20x Image

Site of Finding: Myometrium

Appearance: T

Sample Diagnosis (from

Pathology Verification):

Leiomyoma of myometrium

Normal: 0%

Lesional: 0%

Tumor: 70%

Tumor Hypo/Acellular

Stroma:

Tumor Hypercellular 30%

0%

Stroma:

Necrosis: 0%

**CASE Diagnosis (from** 

medical center path