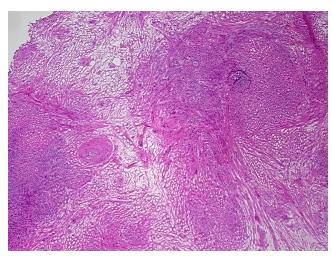

## **Product images:**

4x Image

20x Image

Site of Finding: Myometrium

Appearance: T

Sample Diagnosis (from

Pathology Verification):

Leiomyoma of myometrium

Normal: 0%

Lesional: 0%

Tumor: 70%

Tumor Hypo/Acellular

Stroma:

Tumor Hypercellular 30%

0%

Stroma:

Necrosis: 0%

**CASE Diagnosis (from** 

medical center path