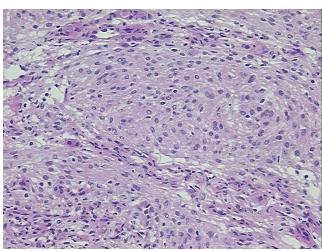

erification** notes from H&E review:

Meningioma, secretory type

**CASE Diagnosis (from** medical center path

report):

Meningioma, secretory

41 Age:

Gender: Female

**Tumor Grade:** WHO Grade I

OriGene Technologies, Inc. 9620 Medical Center Drive, Ste 200

CN: techsupport@origene.cn

Rockville, MD 20850, US Phone: +1-888-267-4436 https://www.origene.com techsupport@origene.com EU: info-de@origene.com



Minimum Stage Grouping:

Not Reported

T (Extent of Primary

M (Distant metastasis):

Tumor):

Not Reported

N (Lymph node

Not Reported

metastasis):

Not Reported

Storage:

Store frozen tissue sections at -80°C.

Stability:

All frozen tissue sections are stable for 1 year from date of purchase if stored at -80°C

without repeated freeze/thaws.

## **Product images:**



4x Image



20x Image