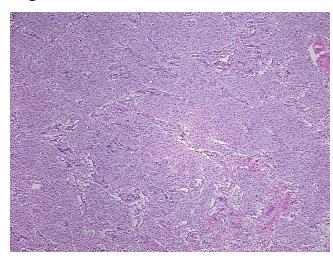

*Pathology Verification** notes from H&E review:

Meningioma, secretory type

**CASE Diagnosis (from** medical center path

report):

Meningioma, secretory

41 Age:

Gender: Female

**Tumor Grade:** WHO Grade I

OriGene Technologies, Inc. 9620 Medical Center Drive, Ste 200

CN: techsupport@origene.cn

Rockville, MD 20850, US Phone: +1-888-267-4436 https://www.origene.com techsupport@origene.com EU: info-de@origene.com



Minimum Stage Grouping:

Not Reported

T (Extent of Primary

M (Distant metastasis):

Tumor):

Not Reported

N (Lymph node

Not Reported

metastasis):

Not Reported

Storage:

Store frozen tissue sections at -80°C.

Stability:

All frozen tissue sections are stable for 1 year from date of purchase if stored at -80°C

without repeated freeze/thaws.

## **Product images:**



4x Image



20x Image