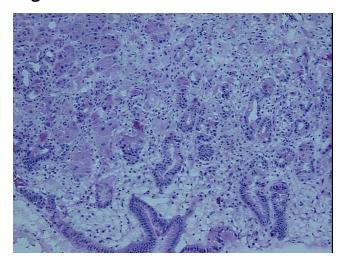

## **Product images:**

4x Image

20x Image

Appearance:

Sample Diagnosis (from Pathology Verification):

Gastritis, chronic

0% Normal: Lesional: 100% 0% Tumor: Tumor Hypo/Acellular 0%

Stroma:

**Tumor Hypercellular** 0%

Stroma:

**Necrosis:** 

9620 Medical Center Drive, Ste 200 Rockville, MD 20850, US Phone: +1-888-267-4436 https://www.origene.com techsupport@origene.com EU: info-de@origene.com CN: techsupport@origene.cn

20% Mucosa, 80% Submucosa; Chronic gastritis