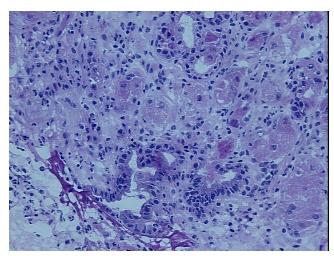

## **Product images:**

4x Image

20x Image

Appearance:

Sample Diagnosis (from Pathology Verification):

Gastritis, chronic

0% Normal: Lesional: 100% 0% Tumor: Tumor Hypo/Acellular 0%

Stroma:

**Tumor Hypercellular** 0%

Stroma:

**Necrosis:** 

9620 Medical Center Drive, Ste 200 Rockville, MD 20850, US Phone: +1-888-267-4436 https://www.origene.com techsupport@origene.com EU: info-de@origene.com CN: techsupport@origene.cn

20% Mucosa, 80% Submucosa; Chronic gastritis