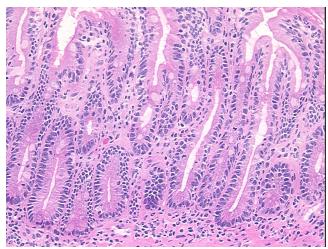

is (from Pathology Verification):

Within normal limits

Normal: 100% Lesional: 0% Tumor: 0%

Tumor Hypo/Acellular

Stroma:

0%

**Tumor Hypercellular** 

Stroma:

0%

Necrosis: 0%

Pathology Verification notes from H&E review:

90% Mucosa, 10% Submucosa and Muscle

CASE Diagnosis (from

medical center path

report):

Crohns disease

Age: 31
Gender: Male

**Storage:** Store frozen tissue sections at -80°C.



**OriGene Technologies, Inc.** 9620 Medical Center Drive, Ste 200

CN: techsupport@origene.cn

Rockville, MD 20850, US Phone: +1-888-267-4436 https://www.origene.com techsupport@origene.com EU: info-de@origene.com



Stability:

All frozen tissue sections are stable for 1 year from date of purchase if stored at -80°C without repeated freeze/thaws.

## **Product images:**



4x Image



20x Image