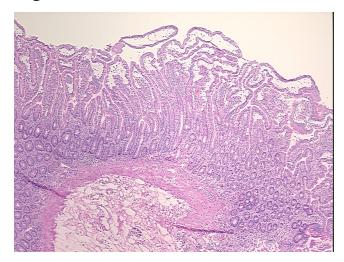

mple Diagnosis (from Pathology Verification):

Within normal limits

Normal: 100% Lesional: 0% Tumor: 0%

Tumor Hypo/Acellular

Stroma:

0%

**Tumor Hypercellular** 

Stroma:

0%

Necrosis: 0%

Pathology Verification notes from H&E review:

90% Mucosa, 10% Submucosa and Muscle

CASE Diagnosis (from

medical center path

report):

Crohns disease

Age: 31
Gender: Male

**Storage:** Store frozen tissue sections at -80°C.



**OriGene Technologies, Inc.** 9620 Medical Center Drive, Ste 200

CN: techsupport@origene.cn

Rockville, MD 20850, US Phone: +1-888-267-4436 https://www.origene.com techsupport@origene.com EU: info-de@origene.com



Stability:

All frozen tissue sections are stable for 1 year from date of purchase if stored at -80°C without repeated freeze/thaws.

## **Product images:**



4x Image



20x Image