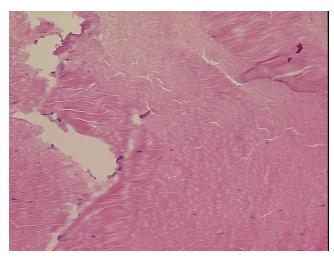

iagnosis (from Pathology Verification):

Within normal limits

Normal: 100% Lesional: 0% 0% Tumor:

Tumor Hypo/Acellular

Stroma:

0%

0%

**Tumor Hypercellular** Stroma:

**Necrosis:** 0%

**Pathology Verification** notes from H&E review:

**CASE Diagnosis (from** medical center path

report):

Atherosclerosis

70% Tendon, 30% Muscle and Fat

86 Age: Gender: Male

Store frozen tissue sections at -80°C. Storage:

OriGene Technologies, Inc. 9620 Medical Center Drive, Ste 200

CN: techsupport@origene.cn

Rockville, MD 20850, US Phone: +1-888-267-4436 https://www.origene.com techsupport@origene.com EU: info-de@origene.com



Stability:

All frozen tissue sections are stable for 1 year from date of purchase if stored at -80°C without repeated freeze/thaws.

## **Product images:**



4x Image



20x Image