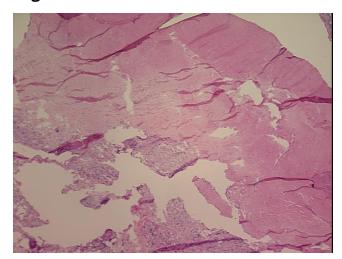

e:

Sample Diagnosis (from Pathology Verification):

Within normal limits

Normal: 100% Lesional: 0% 0% Tumor:

Tumor Hypo/Acellular

Stroma:

0%

0%

**Tumor Hypercellular** Stroma:

**Necrosis:** 0%

**Pathology Verification** notes from H&E review:

**CASE Diagnosis (from** medical center path

report):

Atherosclerosis

70% Tendon, 30% Muscle and Fat

86 Age: Gender: Male

Store frozen tissue sections at -80°C. Storage:

OriGene Technologies, Inc. 9620 Medical Center Drive, Ste 200

CN: techsupport@origene.cn

Rockville, MD 20850, US Phone: +1-888-267-4436 https://www.origene.com techsupport@origene.com EU: info-de@origene.com



Stability:

All frozen tissue sections are stable for 1 year from date of purchase if stored at -80°C without repeated freeze/thaws.

## **Product images:**



4x Image



20x Image