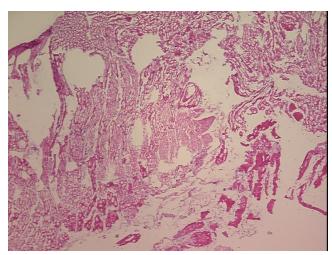

earance:

Sample Diagnosis (from Pathology Verification):

Within normal limits

Normal: 100%

Lesional: 0% 0%

Tumor Hypo/Acellular Stroma:

Tumor:

**Tumor Hypercellular** 

Stroma:

0%

0%

**Necrosis:** 0%

**Pathology Verification** 

notes from H&E review:

95% Muscle, 5% Fat

**CASE Diagnosis (from** medical center path

report):

Atherosclerosis

86 Age:

Gender: Male

Store frozen tissue sections at -80°C. Storage:

OriGene Technologies, Inc. 9620 Medical Center Drive, Ste 200

CN: techsupport@origene.cn

Rockville, MD 20850, US Phone: +1-888-267-4436 https://www.origene.com techsupport@origene.com EU: info-de@origene.com



Stability:

All frozen tissue sections are stable for 1 year from date of purchase if stored at -80°C without repeated freeze/thaws.

## **Product images:**



4x Image



20x Image