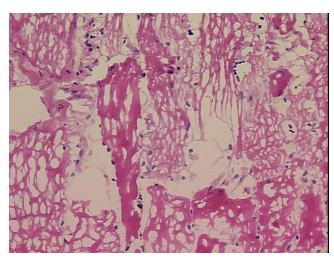

mple Diagnosis (from Pathology Verification):

Within normal limits

Normal: 100%

Lesional: 0% 0%

Tumor Hypo/Acellular Stroma:

Tumor:

**Tumor Hypercellular** 

Stroma:

0%

0%

**Necrosis:** 0%

**Pathology Verification** 

notes from H&E review:

95% Muscle, 5% Fat

**CASE Diagnosis (from** medical center path

report):

Atherosclerosis

86 Age:

Gender: Male

Store frozen tissue sections at -80°C. Storage:

OriGene Technologies, Inc. 9620 Medical Center Drive, Ste 200

CN: techsupport@origene.cn

Rockville, MD 20850, US Phone: +1-888-267-4436 https://www.origene.com techsupport@origene.com EU: info-de@origene.com



Stability:

All frozen tissue sections are stable for 1 year from date of purchase if stored at -80°C without repeated freeze/thaws.

## **Product images:**



4x Image



20x Image