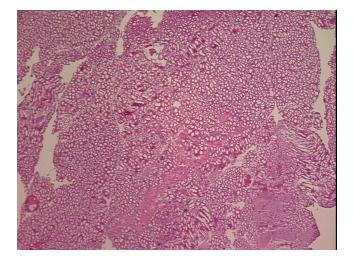

Tissue of Origin: Site of Finding: Muscle tissue

Appearance:

Sample Diagnosis (from Pathology Verification):

Within normal limits

Muscle tissue

100% Normal:

Lesional: 0%

0% Tumor:

Tumor Hypo/Acellular

Stroma:

0%

**Tumor Hypercellular** 

Stroma:

0%

0% **Necrosis:** 

**CASE Diagnosis (from** 

medical center path

report):

Atherosclerosis

86 Age: Gender: Male

Store frozen tissue sections at -80°C. Storage:

Stability: All frozen tissue sections are stable for 1 year from date of purchase if stored at -80°C

without repeated freeze/thaws.



OriGene Technologies, Inc. 9620 Medical Center Drive, Ste 200

CN: techsupport@origene.cn

Rockville, MD 20850, US Phone: +1-888-267-4436 https://www.origene.com techsupport@origene.com EU: info-de@origene.com



## **Product images:**



4x Image



20x Image