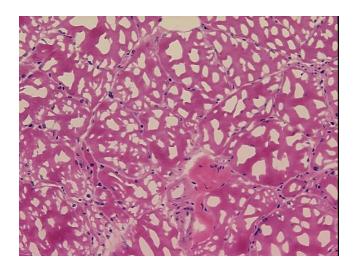

igin: Site of Finding: Muscle tissue

Appearance:

Sample Diagnosis (from Pathology Verification):

Within normal limits

Muscle tissue

100% Normal:

Lesional: 0%

0% Tumor:

Tumor Hypo/Acellular

Stroma:

0%

**Tumor Hypercellular** 

Stroma:

0%

0% **Necrosis:** 

**CASE Diagnosis (from** 

medical center path

report):

Atherosclerosis

86 Age: Gender: Male

Store frozen tissue sections at -80°C. Storage:

Stability: All frozen tissue sections are stable for 1 year from date of purchase if stored at -80°C

without repeated freeze/thaws.



OriGene Technologies, Inc. 9620 Medical Center Drive, Ste 200

CN: techsupport@origene.cn

Rockville, MD 20850, US Phone: +1-888-267-4436 https://www.origene.com techsupport@origene.com EU: info-de@origene.com



## **Product images:**



4x Image



20x Image