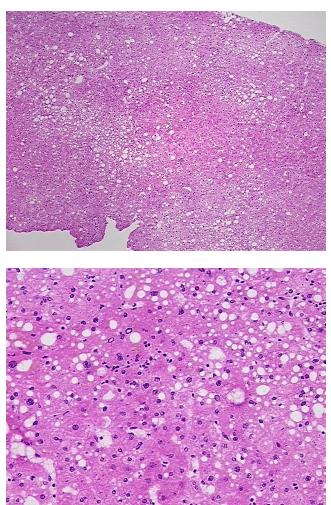

| Appearance:                                             | L                                                          |
|---------------------------------------------------------|------------------------------------------------------------|
| Sample Diagnosis (from<br>Pathology Verification):      | Fatty changes to liver                                     |
| Normal:                                                 | 0%                                                         |
| Lesional:                                               | 100%                                                       |
| Tumor:                                                  | 0%                                                         |
| Tumor Hypo/Acellular<br>Stroma:                         | 0%                                                         |
| Tumor Hypercellular<br>Stroma:                          | 0%                                                         |
| Necrosis:                                               | 0%                                                         |
| Pathology Verification<br>notes from H&E review:        | 95% Lobules, 5% Triad; Mild to moderate fatty change       |
| CASE Diagnosis (from<br>medical center path<br>report): | Adenocarcinoma, metastatic, consistent with breast primary |
| Age:                                                    | 61                                                         |
| Gender:                                                 | Female                                                     |
| Tumor Grade:                                            | NSABP Not Reported                                         |
|                                                         |                                                            |

## Product images:

4x Image

20x Image

This product is to be used for laboratory only. Not for diagnostic or therapeutic use. ©2022 OriGene Technologies, Inc., 9620 Medical Center Drive, Ste 200, Rockville, MD 20850, US