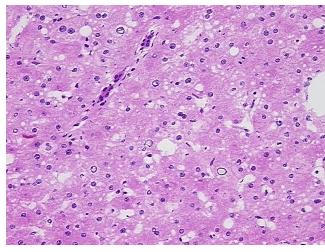

## **Product images:**

4x Image

20x Image

Pathology Verification notes from H&E review:

95% Lobules, 5% Triad; Mild to moderate fatty change

CASE Diagnosis (from medical center path

report):

Adenocarcinoma, metastatic, consistent with breast primary