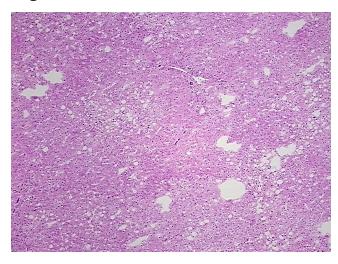

## **Product images:**

4x Image

20x Image

Pathology Verification notes from H&E review:

95% Lobules, 5% Triad; Mild to moderate fatty change

CASE Diagnosis (from medical center path

report):

Adenocarcinoma, metastatic, consistent with breast primary