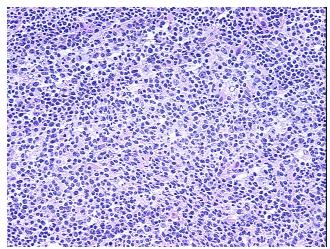

## **Product images:**

4x Image

20x Image

Site of Finding: Tonsil

Appearance:

Sample Diagnosis (from Pathology Verification):

Follicular hyperplasia of tonsil

0% Normal:

Lesional: 100%

0% Tumor:

Tumor Hypo/Acellular

Follicular hyperplasia of tonsil

10% squamous mucosa, 75% reactive secondary follicles, 15% interfollicular lymphoid cells

**CASE Diagnosis (from** medical center path

report):

31 Age:

Gender: **Female** 

Store frozen tissue sections at -80°C. Storage: