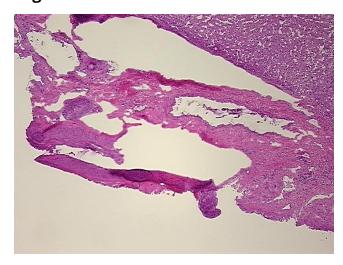

Appearance:

Sample Diagnosis (from Pathology Verification):

Dilation of lumen

95% Normal: Lesional: 5% 0% Tumor: Tumor Hypo/Acellular 0%

Stroma:

**Tumor Hypercellular** 0%

Stroma:

0% **Necrosis:** 

## **Product images:**

4x Image

20x Image