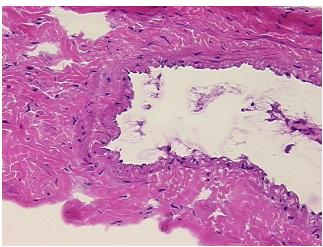

Appearance:

Sample Diagnosis (from Pathology Verification):

Dilation of lumen

95% Normal: Lesional: 5% 0% Tumor: Tumor Hypo/Acellular 0%

Stroma:

**Tumor Hypercellular** 0%

Stroma:

0% **Necrosis:** 

## **Product images:**

4x Image

20x Image