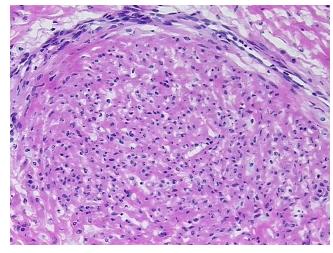

**Tumor Hypercellular** 

Stroma:

10%

Necrosis:

0%

CASE Diagnosis (from

medical center path

report):

Leiomyoma of myometrium

**Age:** 46

Gender: Female

Tumor Grade: Not Reported

Minimum Stage

Not Reported

**Grouping:** 



**OriGene Technologies, Inc.** 9620 Medical Center Drive, Ste 200

CN: techsupport@origene.cn

Rockville, MD 20850, US Phone: +1-888-267-4436 https://www.origene.com techsupport@origene.com EU: info-de@origene.com



T (Extent of Primary

Tumor):

Not Reported

N (Lymph node

Not Reported

metastasis):

M (Distant metastasis): Not Reported

Storage:

Store frozen tissue sections at -80°C.

Stability:

All frozen tissue sections are stable for 1 year from date of purchase if stored at -80°C

without repeated freeze/thaws.

## **Product images:**



4x Image



20x Image