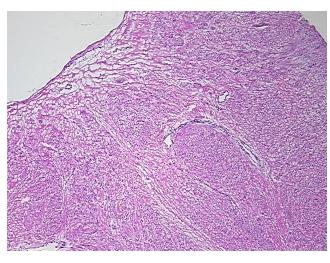

troma:

0%

**Tumor Hypercellular** 

Stroma:

10%

Necrosis:

0%

CASE Diagnosis (from

medical center path

report):

Leiomyoma of myometrium

**Age:** 46

Gender: Female

Tumor Grade: Not Reported

Minimum Stage

Not Reported

**Grouping:** 



**OriGene Technologies, Inc.** 9620 Medical Center Drive, Ste 200

CN: techsupport@origene.cn

Rockville, MD 20850, US Phone: +1-888-267-4436 https://www.origene.com techsupport@origene.com EU: info-de@origene.com



T (Extent of Primary

Tumor):

Not Reported

N (Lymph node

Not Reported

metastasis):

M (Distant metastasis): Not Reported

Storage:

Store frozen tissue sections at -80°C.

Stability:

All frozen tissue sections are stable for 1 year from date of purchase if stored at -80°C

without repeated freeze/thaws.

## **Product images:**



4x Image



20x Image