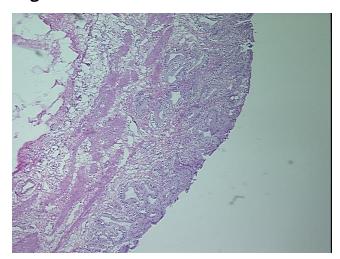

e:

Sample Diagnosis (from Pathology Verification):

Within normal limits

100% Normal: Lesional: 0%

Tumor Hypo/Acellular

Stroma:

Tumor:

0%

0%

**Tumor Hypercellular** 

Stroma:

0%

**Necrosis:** 0%

**Pathology Verification** notes from H&E review:

20% Mucosa, 80% Muscle

**CASE Diagnosis (from** medical center path

report):

Cholelithiasis

Age:

Gender: Male

Storage:

54

Store frozen tissue sections at -80°C.



OriGene Technologies, Inc. 9620 Medical Center Drive, Ste 200

CN: techsupport@origene.cn

Rockville, MD 20850, US Phone: +1-888-267-4436 https://www.origene.com techsupport@origene.com EU: info-de@origene.com



Stability:

All frozen tissue sections are stable for 1 year from date of purchase if stored at -80°C without repeated freeze/thaws.

## **Product images:**



4x Image



20x Image