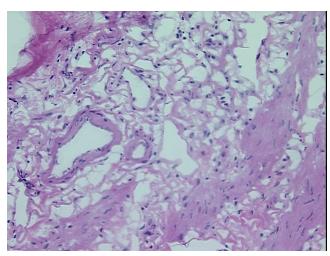

iagnosis (from Pathology Verification):

Within normal limits

100% Normal: Lesional: 0%

Tumor Hypo/Acellular

Stroma:

Tumor:

0%

0%

**Tumor Hypercellular** 

Stroma:

0%

**Necrosis:** 0%

**Pathology Verification** notes from H&E review:

20% Mucosa, 80% Muscle

**CASE Diagnosis (from** medical center path

report):

Cholelithiasis

Age:

Gender: Male

Storage:

54

Store frozen tissue sections at -80°C.



OriGene Technologies, Inc. 9620 Medical Center Drive, Ste 200

CN: techsupport@origene.cn

Rockville, MD 20850, US Phone: +1-888-267-4436 https://www.origene.com techsupport@origene.com EU: info-de@origene.com



Stability:

All frozen tissue sections are stable for 1 year from date of purchase if stored at -80°C without repeated freeze/thaws.

## **Product images:**



4x Image



20x Image