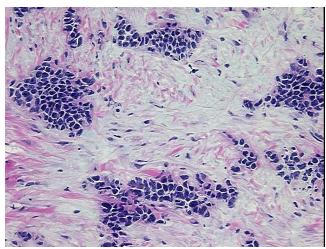

# **Product images:**

4x Image

20x Image

Site of Finding: Omentum
Appearance: Tumor

Sample Diagnosis (from Pathology Verification):

Tumor of unknown origin, desmoplastic small round cell, metastatic

 Normal:
 0%

 Lesional:
 0%

 Tumor:
 40%

Tumor Hypo/Acellular

Tumor metastasized to omentum

CASE Diagnosis (from medical center path

report):

Tumor of unknown origin, desmoplastic small round cell, metastatic

Age: 41
Gender: Male

Tumor Grade: Not Reported

Minimum Stage Grouping: