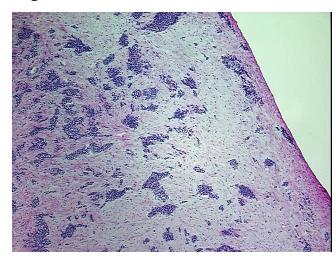

# **Product images:**

4x Image

20x Image

Site of Finding: Omentum
Appearance: Tumor

Sample Diagnosis (from Pathology Verification):

Tumor of unknown origin, desmoplastic small round cell, metastatic

 Normal:
 0%

 Lesional:
 0%

 Tumor:
 40%

Tumor Hypo/Acellular

Tumor metastasized to omentum

CASE Diagnosis (from medical center path

report):

Tumor of unknown origin, desmoplastic small round cell, metastatic

Age: 41
Gender: Male

Tumor Grade: Not Reported

Minimum Stage Grouping: