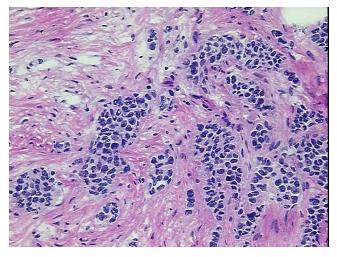

# **Product images:**

4x Image

20x Image

Site of Finding: Omentum Appearance: Tumor

Sample Diagnosis (from Pathology Verification):

Tumor of unknown origin, desmoplastic small round cell, metastatic

Tumor of unknown origin, desmoplastic small round cell, metastatic

0% Normal: Lesional: 0% 40% Tumor: 0%

Tumor Hypo/Acellular

Stroma:

**Tumor Hypercellular** 

Stroma:

60%

0% **Necrosis:** 

**Pathology Verification** notes from H&E review: