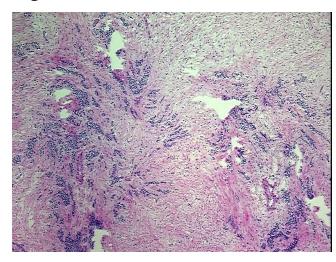

# **Product images:**

4x Image

20x Image

Site of Finding: Omentum Appearance: Tumor

Sample Diagnosis (from Pathology Verification):

Tumor of unknown origin, desmoplastic small round cell, metastatic

Tumor of unknown origin, desmoplastic small round cell, metastatic

0% Normal: Lesional: 0% 40% Tumor: 0%

Tumor Hypo/Acellular

Stroma:

**Tumor Hypercellular** 

Stroma:

60%

0% **Necrosis:** 

**Pathology Verification** notes from H&E review: