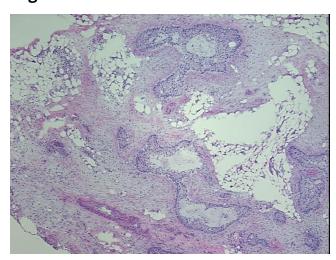

Adenocarcinoma of unknown origin, metastatic

Desmoplasia present; Normal component consisting of mature adipose tissue

**Age:** 46

**Gender:** Female

**Tumor Grade:** AJCC G2: Moderately differentiated



**OriGene Technologies, Inc.** 9620 Medical Center Drive, Ste 200

CN: techsupport@origene.cn

Rockville, MD 20850, US Phone: +1-888-267-4436 https://www.origene.com techsupport@origene.com EU: info-de@origene.com



Minimum Stage Grouping:

Not Reported

T (Extent of Primary

Tumor):

Not Reported

N (Lymph node

Not Reported

metastasis):

M (Distant metastasis): Not Reported

Storage:

Store frozen tissue sections at -80°C.

Stability:

All frozen tissue sections are stable for 1 year from date of purchase if stored at -80°C

without repeated freeze/thaws.

## **Product images:**



4x Image



20x Image