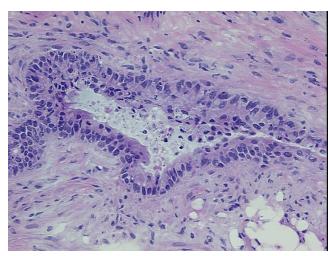

ma of unknown origin, metastatic

Desmoplasia present; Normal component consisting of mature adipose tissue

**Age:** 46

**Gender:** Female

**Tumor Grade:** AJCC G2: Moderately differentiated



**OriGene Technologies, Inc.** 9620 Medical Center Drive, Ste 200

CN: techsupport@origene.cn

Rockville, MD 20850, US Phone: +1-888-267-4436 https://www.origene.com techsupport@origene.com EU: info-de@origene.com



Minimum Stage Grouping:

Not Reported

T (Extent of Primary

Tumor):

Not Reported

N (Lymph node

Not Reported

metastasis):

M (Distant metastasis): Not Reported

Storage:

Store frozen tissue sections at -80°C.

Stability:

All frozen tissue sections are stable for 1 year from date of purchase if stored at -80°C

without repeated freeze/thaws.

## **Product images:**



4x Image



20x Image