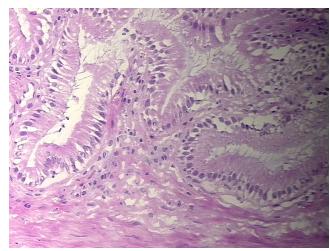

Acellular

Stroma:

0%

**Tumor Hypercellular** 

Stroma:

0%

Necrosis: 09

Pathology Verification Inflammation: Mild Lymphoid infiltrate; Non Tumor Structures: 20% Mucosa, 70% Muscle,

notes from H&E review: 10% Adventitia

CASE Diagnosis (from

medical center path

•

report):

Cholecystitis, chronic and cholelithiasis

**Age:** 66

**Gender:** Female

**Storage:** Store frozen tissue sections at -80°C.



**OriGene Technologies, Inc.** 9620 Medical Center Drive, Ste 200

CN: techsupport@origene.cn

Rockville, MD 20850, US Phone: +1-888-267-4436 https://www.origene.com techsupport@origene.com EU: info-de@origene.com



Stability:

All frozen tissue sections are stable for 1 year from date of purchase if stored at -80°C without repeated freeze/thaws.

## **Product images:**



4x Image



20x Image