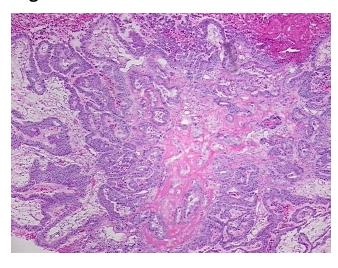

Normal:

Lesional: 0%

30% Tumor:

Tumor Hypo/Acellular

Stroma:

20%

0%

**Tumor Hypercellular** Stroma:

50% **Necrosis:** 

**CASE Diagnosis (from** 

medical center path

report):

Adenocarcinoma of unknown origin, metastatic

71 Age:

Gender: Male

**Tumor Grade:** Not Reported

T (Extent of Primary

Not Reported

Tumor):



OriGene Technologies, Inc. 9620 Medical Center Drive, Ste 200

CN: techsupport@origene.cn

Rockville, MD 20850, US Phone: +1-888-267-4436 https://www.origene.com techsupport@origene.com EU: info-de@origene.com



N (Lymph node metastasis):

Not Reported

**Storage:** Store frozen tissue sections at -80°C.

Stability: All frozen tissue sections are stable for 1 year from date of purchase if stored at -80°C

without repeated freeze/thaws.

## **Product images:**



4x Image



20x Image