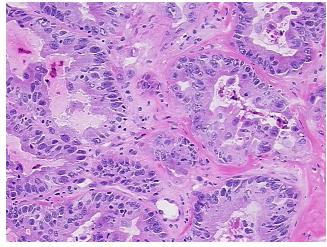

sional: 0%

30% Tumor:

Tumor Hypo/Acellular

Stroma:

20%

0%

**Tumor Hypercellular** Stroma:

50% **Necrosis:** 

**CASE Diagnosis (from** 

medical center path

report):

Adenocarcinoma of unknown origin, metastatic

71 Age:

Gender: Male

**Tumor Grade:** Not Reported

T (Extent of Primary

Not Reported

Tumor):



OriGene Technologies, Inc. 9620 Medical Center Drive, Ste 200

CN: techsupport@origene.cn

Rockville, MD 20850, US Phone: +1-888-267-4436 https://www.origene.com techsupport@origene.com EU: info-de@origene.com



N (Lymph node metastasis):

Not Reported

**Storage:** Store frozen tissue sections at -80°C.

Stability: All frozen tissue sections are stable for 1 year from date of purchase if stored at -80°C

without repeated freeze/thaws.

## **Product images:**



4x Image



20x Image