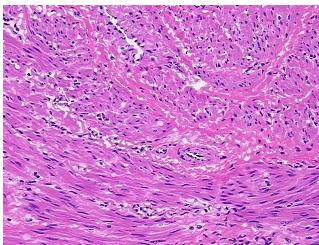

rcellular** 0%

Stroma:

0% **Necrosis:** 

**CASE Diagnosis (from** medical center path

report):

41 Age:

**Female** Gender:

**Tumor Grade:** FIGO G1: Well differentiated

0%

Minimum Stage

Grouping:

Not Reported



9620 Medical Center Drive, Ste 200 Rockville, MD 20850, US Phone: +1-888-267-4436 https://www.origene.com techsupport@origene.com EU: info-de@origene.com CN: techsupport@origene.cn



Adenocarcinoma of mesosalpinx, endometrioid

T (Extent of Primary

Tumor):

Not Reported

N (Lymph node

Not Reported

metastasis):

M (Distant metastasis): Not Reported

**Storage:** Store frozen tissue sections at -80°C.

Stability: All frozen tissue sections are stable for 1 year from date of purchase if stored at -80°C

without repeated freeze/thaws.

## **Product images:**



4x Image



20x Image