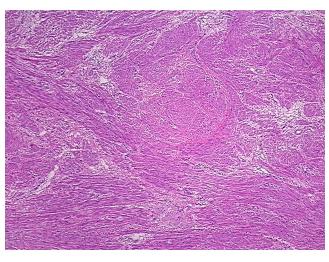

**Tumor Hypercellular** 0%

Stroma:

0% **Necrosis:** 

**CASE Diagnosis (from** medical center path

report):

41 Age:

**Female** Gender:

**Tumor Grade:** FIGO G1: Well differentiated

0%

Minimum Stage

Grouping:

Not Reported



9620 Medical Center Drive, Ste 200 Rockville, MD 20850, US Phone: +1-888-267-4436 https://www.origene.com techsupport@origene.com EU: info-de@origene.com CN: techsupport@origene.cn



Adenocarcinoma of mesosalpinx, endometrioid

T (Extent of Primary

Tumor):

Not Reported

N (Lymph node

Not Reported

metastasis):

M (Distant metastasis): Not Reported

**Storage:** Store frozen tissue sections at -80°C.

Stability: All frozen tissue sections are stable for 1 year from date of purchase if stored at -80°C

without repeated freeze/thaws.

## **Product images:**



4x Image



20x Image