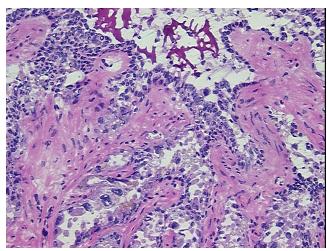

Tumor Hypo/Acellular

Stroma:

0%

0%

**Tumor Hypercellular** 

Stroma:

0%

Necrosis:

CASE Diagnosis (from

medical center path

report):

Adenocarcinoma of prostate

**Age:** 76

Gender: Male

Tumor Grade: Gleason Score: 3+4=7/10

Minimum Stage

**Grouping:** 



**OriGene Technologies, Inc.** 9620 Medical Center Drive, Ste 200

CN: techsupport@origene.cn

Rockville, MD 20850, US Phone: +1-888-267-4436 https://www.origene.com techsupport@origene.com EU: info-de@origene.com



T (Extent of Primary

Tumor):

NX

T2c

N (Lymph node metastasis):

M (Distant metastasis): MX

Storage: Store frozen tissue sections at -80°C.

Stability: All frozen tissue sections are stable for 1 year from date of purchase if stored at -80°C

without repeated freeze/thaws.

## **Product images:**



4x Image



20x Image