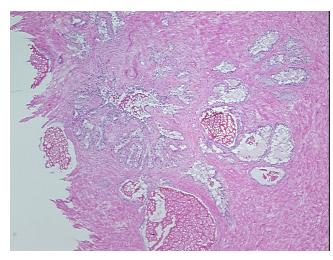

Tumor: 0%

Tumor Hypo/Acellular

Stroma:

0%

0%

**Tumor Hypercellular** 

Stroma:

0%

Necrosis:

CASE Diagnosis (from

medical center path

report):

Adenocarcinoma of prostate

**Age:** 76

Gender: Male

Tumor Grade: Gleason Score: 3+4=7/10

Minimum Stage

**Grouping:** 



**OriGene Technologies, Inc.** 9620 Medical Center Drive, Ste 200

CN: techsupport@origene.cn

Rockville, MD 20850, US Phone: +1-888-267-4436 https://www.origene.com techsupport@origene.com EU: info-de@origene.com



T (Extent of Primary

Tumor):

NX

T2c

N (Lymph node metastasis):

M (Distant metastasis): MX

Storage: Store frozen tissue sections at -80°C.

Stability: All frozen tissue sections are stable for 1 year from date of purchase if stored at -80°C

without repeated freeze/thaws.

## **Product images:**



4x Image



20x Image